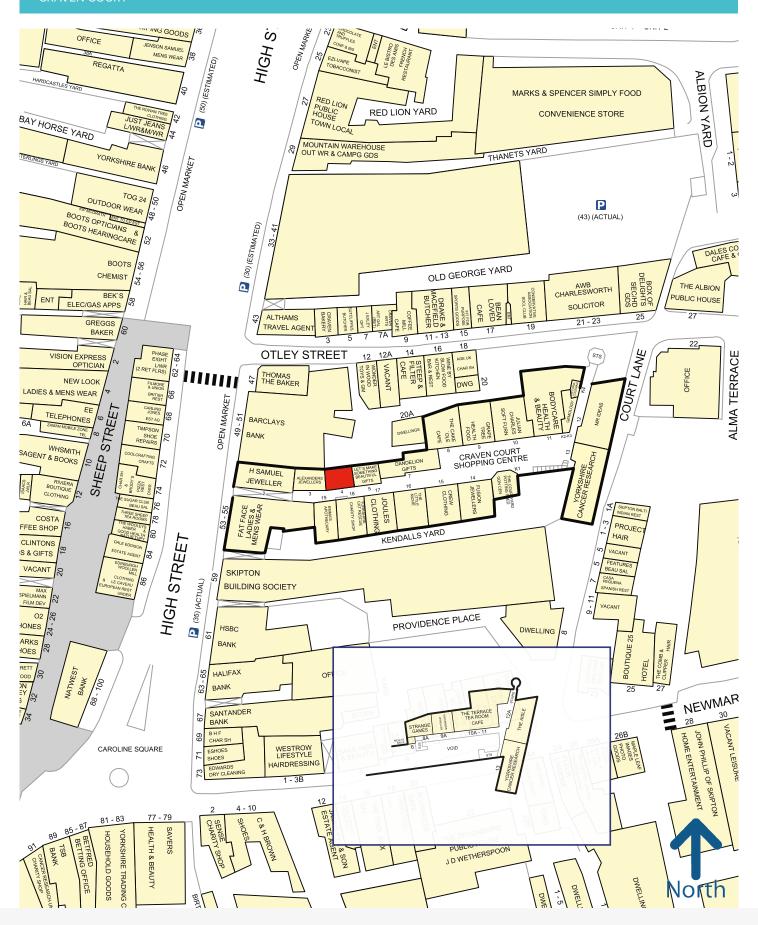

# **Retail Units To Let** From 580 SQ FT

AT A GLANCE

**26** 

| UNIT | ACCOMMODATION | SIZE      | RENT                 |
|------|---------------|-----------|----------------------|
| 4    | Ground Floor  | 305 sq ft | £12,500 pa exclusive |
|      | First Floor   | 275 sq ft |                      |

#### Description

Craven Court is a beautiful glazed, Victorian arcade located along the main High Street of Skipton, the charming market town at the gateway to the Yorkshire Dales. Skipton remains a vibrant town centre with a loyal local catchment and significant tourism traffic throughout the year.