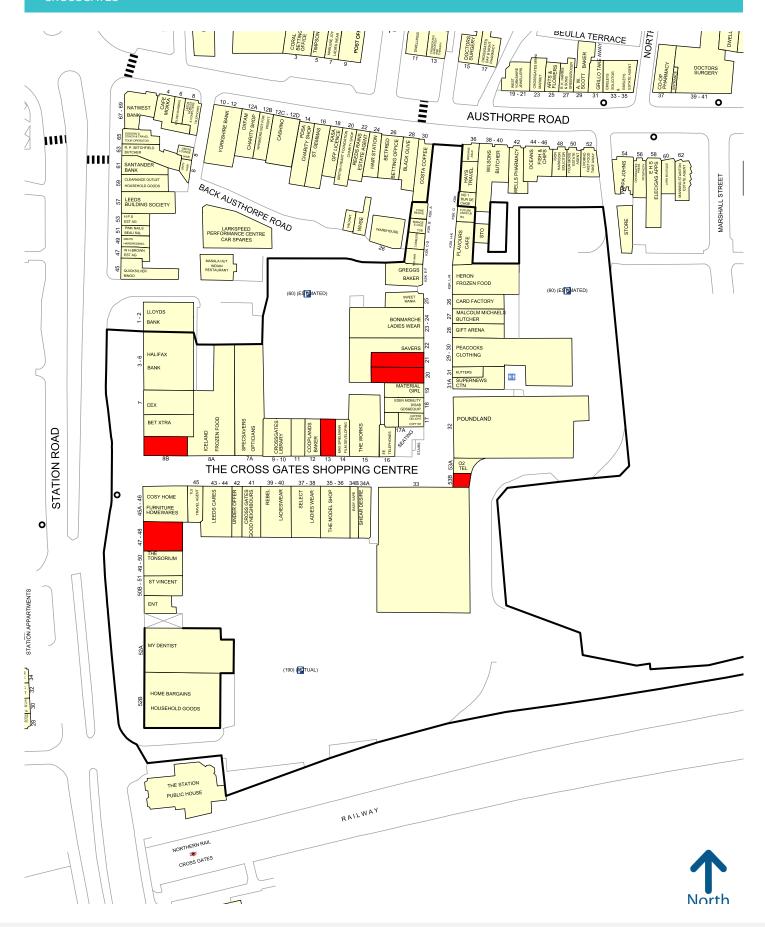

# Retail Units To Let From 625 SQ FT

AT A GLANCE

**58** 

CAR PARK SPACES

**372** 

| UNIT     | ACCOMMODATION               | SIZE                   | RENT                 |
|----------|-----------------------------|------------------------|----------------------|
| 13       | Ground Floor<br>First Floor | 714 sq ft<br>355 sq ft | £20,000 pa exclusive |
| 20       | Ground Floor<br>First Floor | 725 sq ft<br>447 sq ft | £23,500 pa exclusive |
| 21       | Ground Floor<br>First Floor | 698 sq ft<br>455 sq ft | £23,500 pa exclusive |
| 47-48    | Ground Floor                | 1,250 sq ft            | £22,500 pa exclusive |
| Unit 53b | Ground Floor                | 625 sq ft              | £17,500 pa exclusive |
| Unit 8b  | Ground Floor                | 1,040 sq ft            | £22,500 pa exclusive |