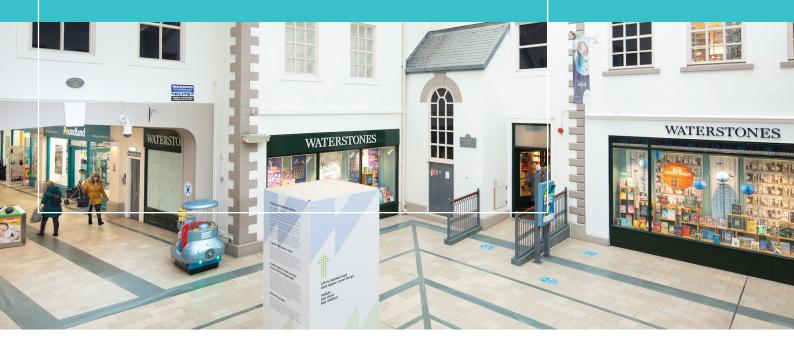

#### Description

Kendal is the largest town in South Lakeland, defined as the Gateway To The Lakes, it attracts 18m+ tourists a year.

The Westmorland Centre is the only covered shopping provision in the town centre linking the prime retail pitches of Stricklandgate & Market Place.