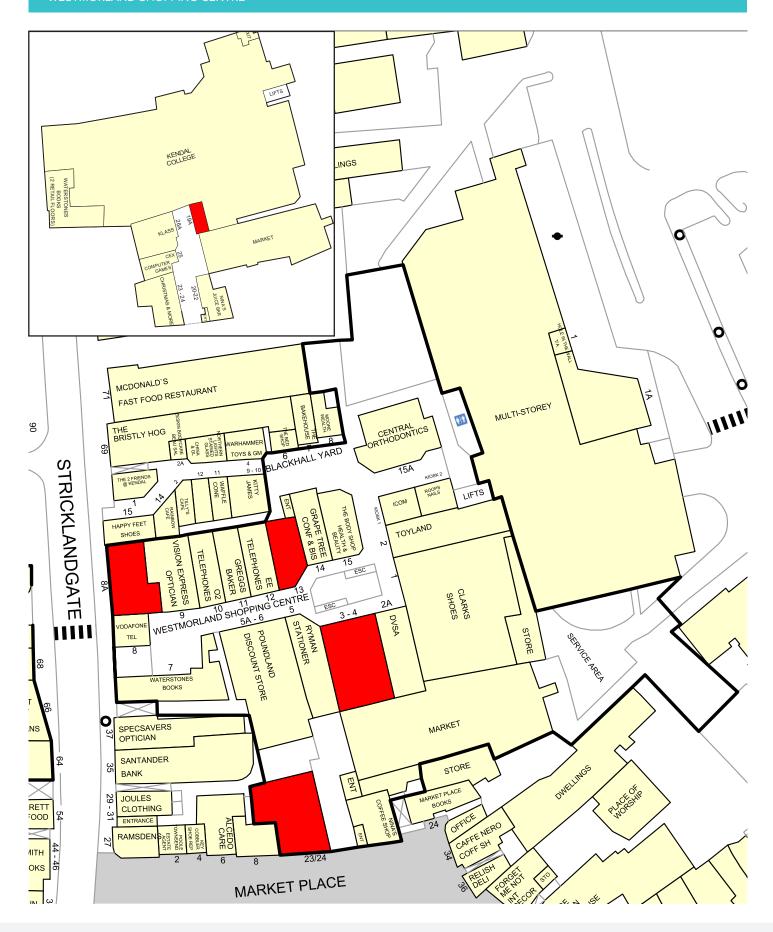

# Retail Units To Let From 559 SQ FT

AT A GLANCE

FOOTFALL

**25** 

CAR PARK SPACES

691

| UNIT               | ACCOMMODATION | SIZE        | RENT                 |
|--------------------|---------------|-------------|----------------------|
| Unit 3/4           | Ground Floor  | 2,679 sq ft | £30,000 pa exclusive |
| Unit 13            | Ground Floor  | 905 sq ft   | £20,000 pa exclusive |
| Unit 19a           | Ground Floor  | 559 sq ft   | £12,500 pa exclusive |
| 8a Stricklandgate  | Ground Floor  | 1,128 sq ft | £35,000 pa exclusive |
| 23/24 Market Place | Ground Floor  | 1,576 sq ft | £35,000 pa exclusive |

#### Description

Kendal is the largest town in South Lakeland, defined as the Gateway To The Lakes, it attracts 18m+ tourists a year.

The Westmorland Centre is the only covered shopping provision in the town centre linking the prime retail pitches of Stricklandgate & Market Place.