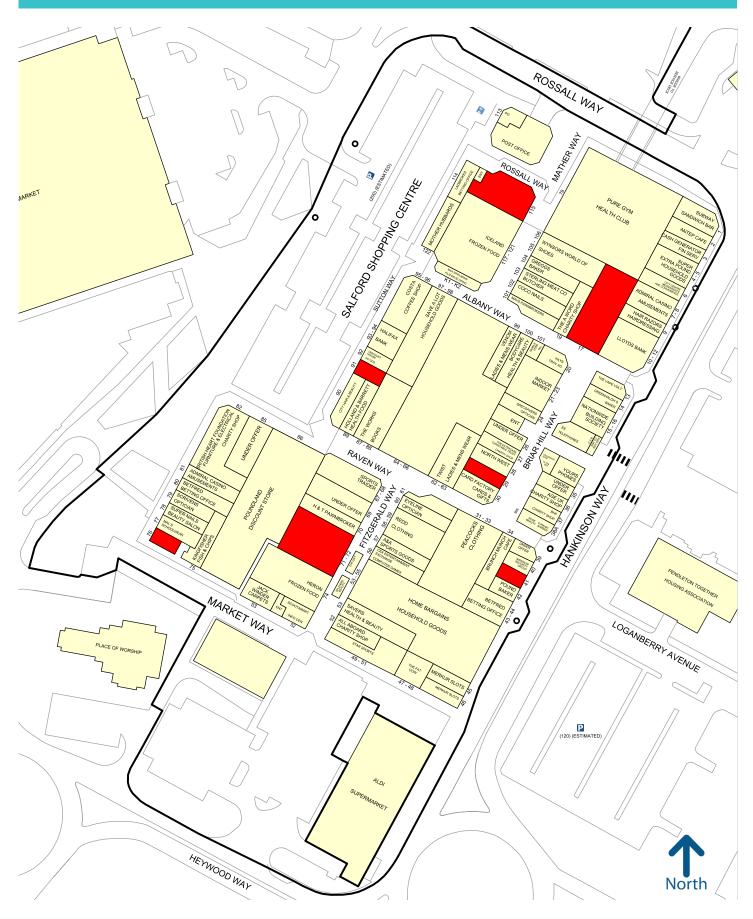

# Retail Units To Let From 1,043 SQ FT

AT A GLANCE

0333 320 8111

| UNIT                   | ACCOMMODATION               | SIZE                       | RENT                 |
|------------------------|-----------------------------|----------------------------|----------------------|
| 71 - 73 Fitzgerald Way | Ground Floor<br>First Floor | 4,607 sq ft<br>3,518 sq ft | Upon Application     |
| 41 Hankinson Way       | Ground Floor<br>First Floor | 565 sq ft<br>480 sq ft     | £20,000 pa exclusive |
| 115/116 Mather Way     | Ground Floor                | 2,817 sq ft                | £35,000 pa exclusive |
| 76 Pendleton Way       | Ground Floor<br>First Floor | 522 sq ft<br>521 sq ft     | £12,000 pa exclusive |
| 17 Albany Way          | Ground Floor<br>First Floor | 4,422 sq ft<br>3,702 sq ft | Upon Application     |
| 91 Sutton Way          | Ground Floor<br>First Floor | 553 sq ft<br>465 sq ft     | £17,500 pa exclusive |
| 29 Briar Hill Way      | Ground Floor<br>First Floor | 1,050 sq ft<br>512 sq ft   | £15,000 pa exclusive |