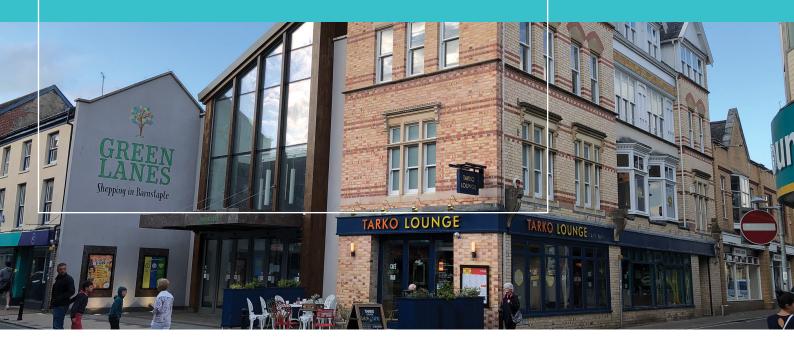

## **Green Lanes Shopping Centre**

#### **Description**

Green Lanes is a covered shopping centre located in the heart of Barnstaple's prime retail parade close to the town's bus & rail stations, comprising approximately 140,000 sq ft of shops and a 394 space multi storey car park. The centre is anchored by TK Maxx & Poundland, other national multiples include River Island, New Look & Pandora.