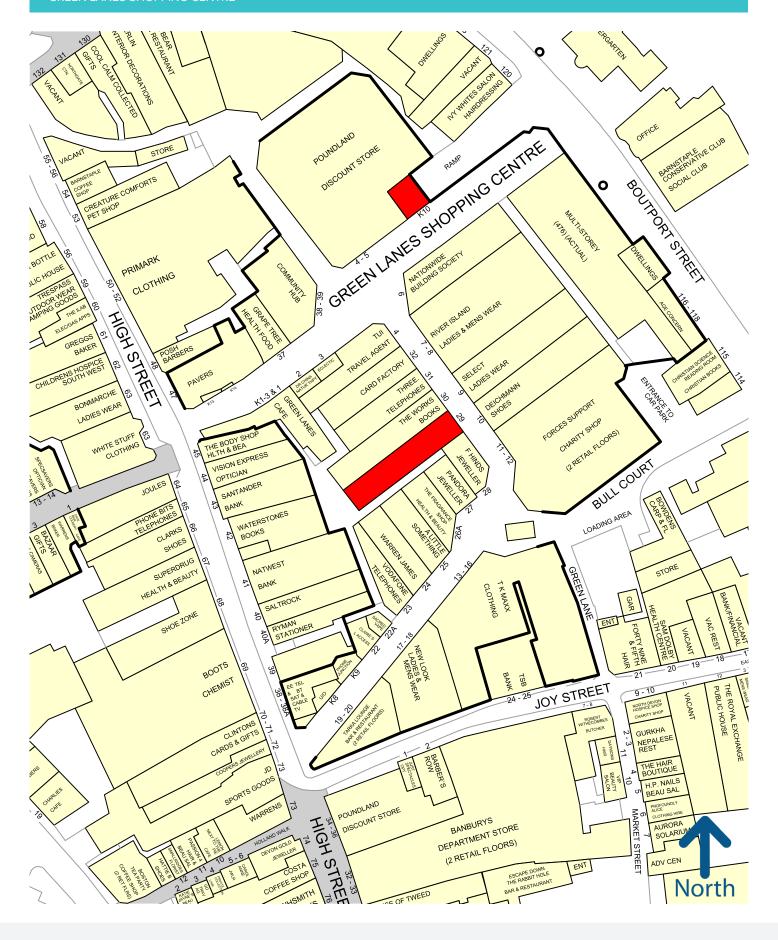

| UNIT     | ACCOMMODATION | SIZE        | RENT                 |
|----------|---------------|-------------|----------------------|
| 29       | Ground Floor  | 2,319 sq ft | £30,000 pa exclusive |
| Kiosk 10 | Ground Floor  | 624 sq ft   | £8,500 pa exclusive  |