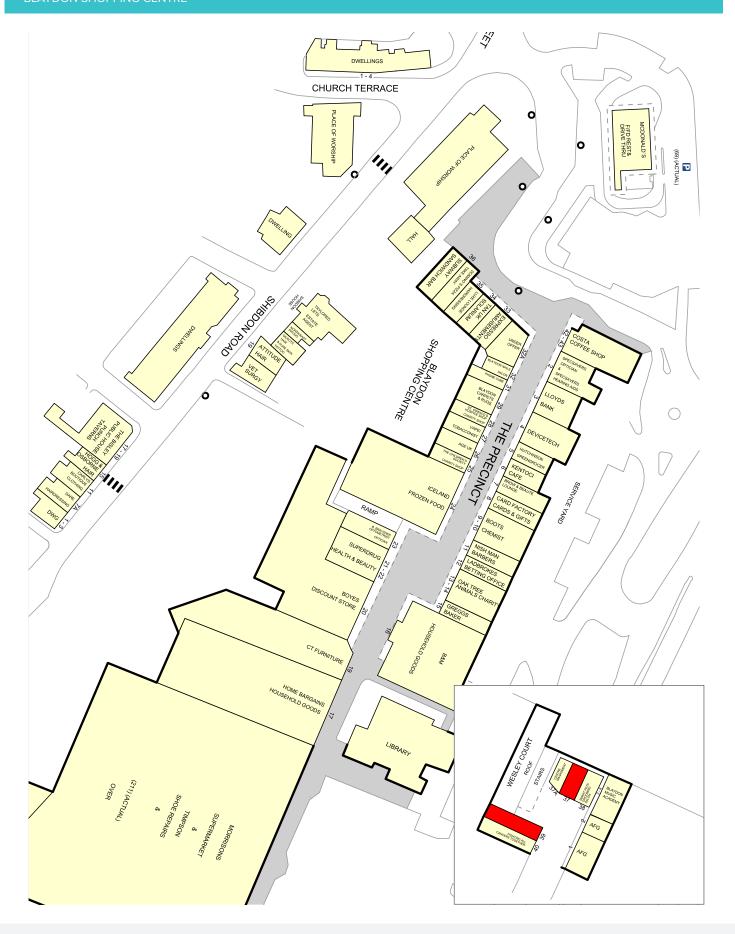

# Retail Units To Let From 481 SQ FT

AT A GLANCE

FOOTFALL

2.5M

9

CAR PARK SPACES

**693** 

| UNIT | ACCOMMODATION              | SIZE        | RENT                 |
|------|----------------------------|-------------|----------------------|
| 37   | Ground Floor (Upper Level) | 481 sq ft   | £8,500 pa exclusive  |
| 39   | Ground Floor (Upper Level) | 1,653 sq ft | £10,000 pa exclusive |

### **Description**

Blaydon Shopping Centre is located on the banks of the River Tyne approximately 5 miles west of Newcastle and 6 miles east of Gateshead and is anchored by a 70,000 sq ft Morrisons foodstore. Plentiful free car parking, on site bus stop and a direct link to the towns train station all drive consistently high footfall.