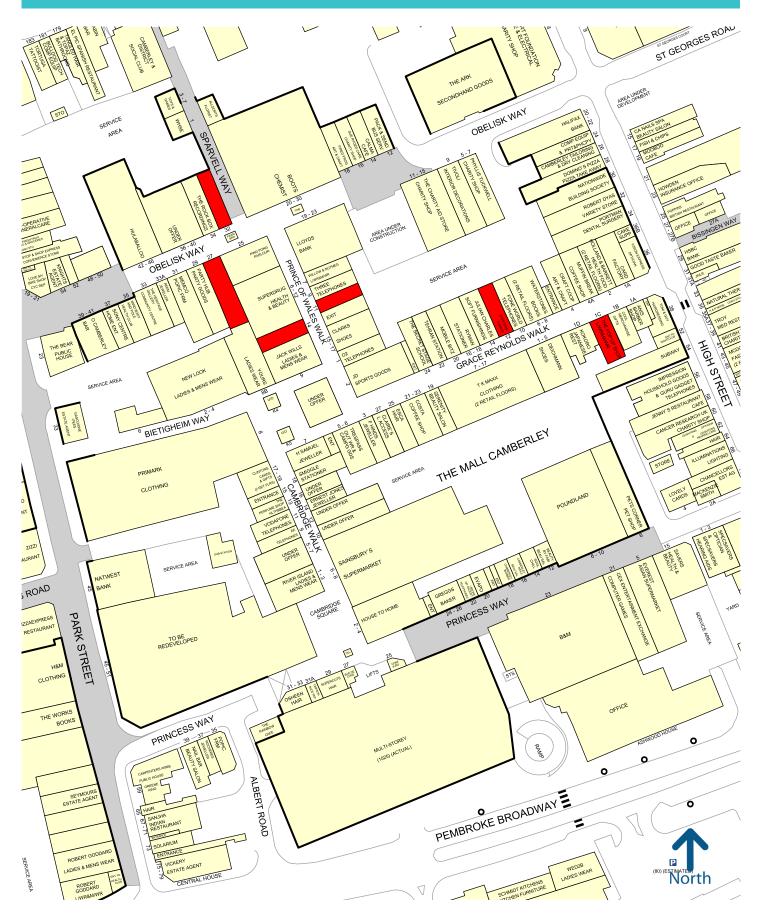

# Retail Units To Let From 981 SQ FT

AT A GLANCE

0333 320 8111

| UNIT                    | ACCOMMODATION               | SIZE                       | RENT                 |
|-------------------------|-----------------------------|----------------------------|----------------------|
| 11 Prince of Wales Walk | Ground Floor<br>First Floor | 826 sq ft<br>736 sq ft     | £22,500 pa exclusive |
| 1c Grace Reynolds Walk  | Ground Floor                | 1,929 sq ft                | £22,500 pa exclusive |
| 14 Prince of Wales Walk | Ground Floor<br>First Floor | 1,056 sq ft<br>713 sq ft   | £23,000 pa exclusive |
| 12 Grace Reynolds Walk  | Ground Floor                | 981 sq ft                  | £21,500 pax          |
| 32 Obelisk Way          | Ground Floor                | 1,155 sq ft                | £10,000 pa exclusive |
| 27 Obelisk Way          | Ground Floor<br>First Floor | 2,100 sq ft<br>1,400 sq ft | £15,000 pa exclusive |

#### **Description**

The Square is a covered shopping centre located in the heart of Camberley's prime retail pitch opposite The Atrium leisure scheme and close to the town's rail station. The centre comprises 550,000 sq ft of retail accommodation and a 957 space multi storey car park and is anchored by Primark, other national multiples include TK Maxx, Sainsbury's, JD, New Look & River Island.