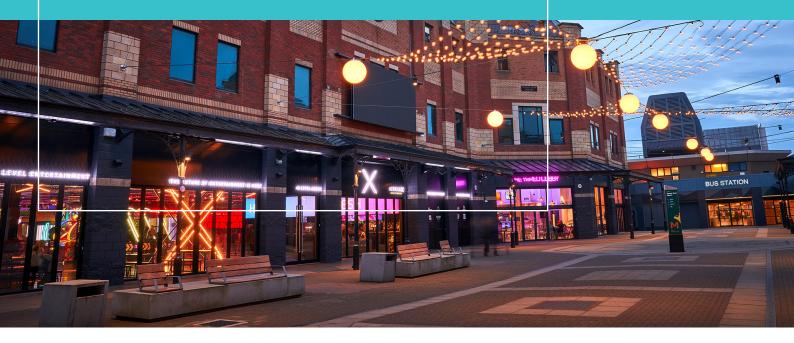

# **Captain Cook Square**

# **Description**

Captain Cook Square is a vibrant modern open air shopping centre located adjacent to the towns bus station, comprising approximately 245,000 sq ft of shops and a 773 space multi storey car park. National multiples include CEX, The Entertainer, Waterstones & Poundland.

2023 saw a major transformation of the western half of the centre to create a leisure hub with the opening of Level X & The Wired Lobby together with significant public realm improvements. Additionally, there is a further 80,000 sq ft of accommodation under offer and/or currently being fitted out to open in 2024.