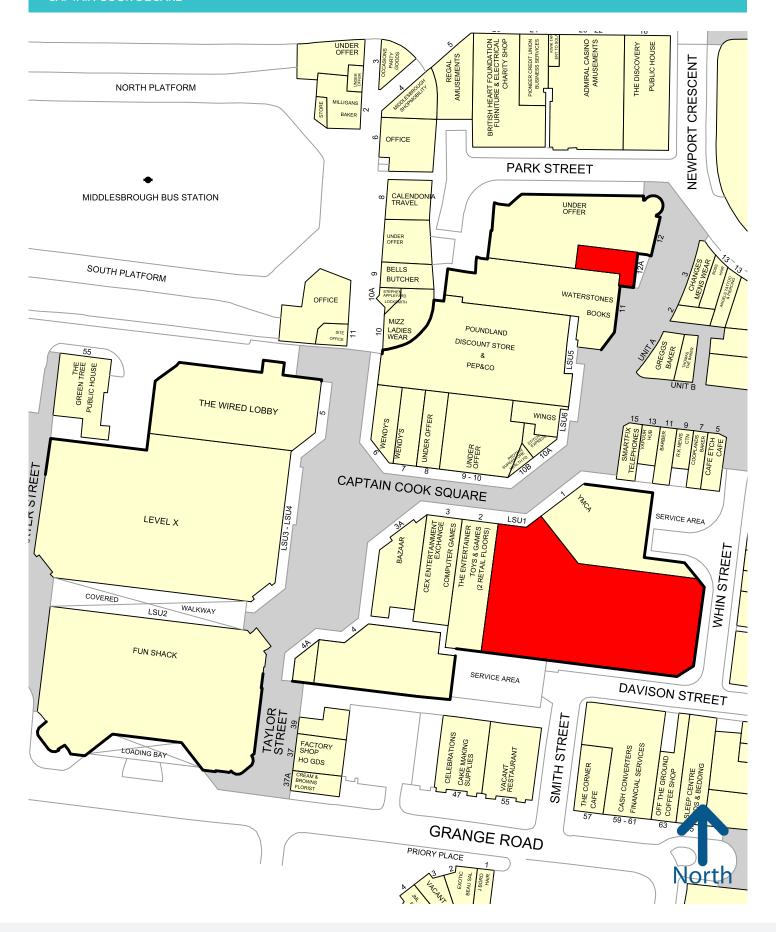

# Retail Units To Let From 1,045 SQ FT

AT A GLANCE

10NA

**23** 

772

**773** 

| UNIT | ACCOMMODATION               | SIZE                        | RENT                 |
|------|-----------------------------|-----------------------------|----------------------|
| LSU1 | Ground Floor<br>First Floor | 17,270 sq ft<br>4,917 sq ft | Upon application     |
| 12A  | Ground Floor                | 1,045 sq ft                 | £20,000 pa exclusive |

# **Description**

Captain Cook Square is a vibrant modern open air shopping centre located adjacent to the towns bus station, comprising approximately 245,000 sq ft of shops and a 773 space multi storey car park. National multiples include CEX, The Entertainer, Waterstones & Poundland.