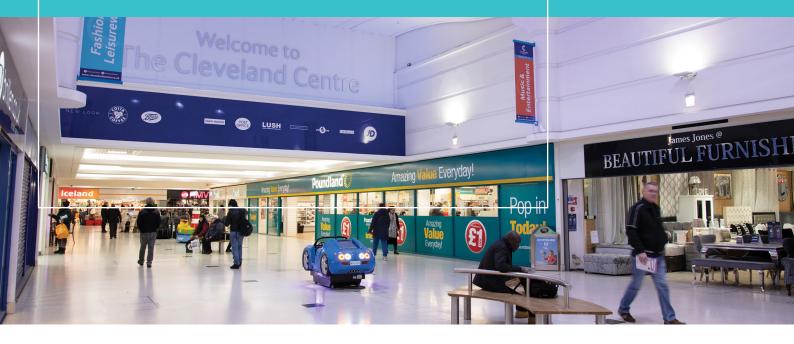

#### **Description**

The Cleveland Centre lies between the town's retail core and its Civic Centre and benefits from frontages onto both Linthorpe Road & Corporation Road. It comprises approximately 421,000 sq ft of shops with a 600 space roof top car park which provides direct access into the shopping centre. National multiples include Boots, New Look, JD, Deichmann, WH Smith & Iceland. The Civic Centre has recently undergone significant office development and public realm improvements and includes the Town Hall, Empire Theatre, library, Middlesbrough Institute of Modern Art, Council offices & Law Courts.