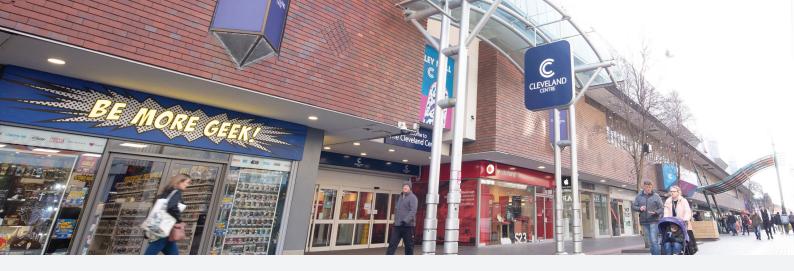

#### **Description**

The Cleveland Centre lies between the town's retail core and its Civic Centre and benefits from frontages onto both Linthorpe Road & Corporation Road. It comprises approximately 421,000 sq ft of shops with a 600 space roof top car park which provides direct access into the shopping centre. National multiples include Boots, New Look, JD, Deichmann, WH Smith & Iceland. The Civic Centre has recently undergone significant office development and public realm improvements and includes the Town Hall, Empire Theatre, library, Middlesbrough Institute of Modern Art, Council offices & Law Courts.