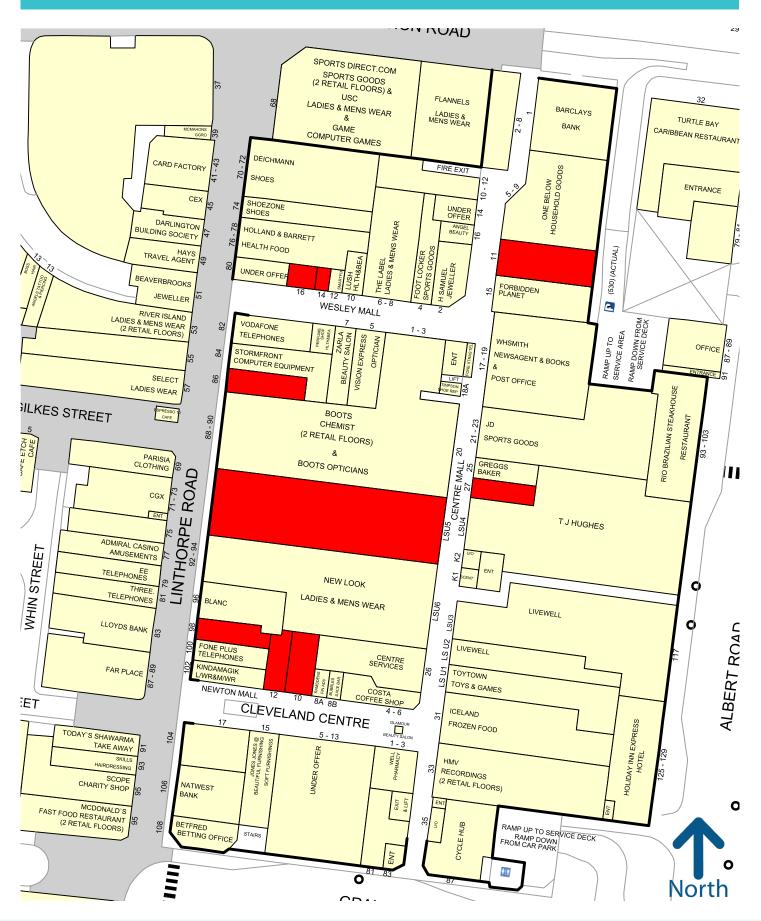

# Retail Units To Let From 172 SQ FT

AT A GLANCE

CAR PARK SPACES

0333 320 8111

| UNIT              | ACCOMMODATION               | SIZE                       | RENT                      |
|-------------------|-----------------------------|----------------------------|---------------------------|
| LSU 5 Centre Mall | Ground Floor<br>First Floor | 9,605 sq ft<br>6,321 sq ft | Rent Upon Application     |
| 10 Newton Mall    | Ground Floor<br>First Floor | 1,182 sq ft<br>686 sq ft   | £15,000 pa exclusive      |
| 86 Linthorpe Road | Ground Floor<br>First Floor | 1,529 sq ft<br>1,024 sq ft | £25,000 pa exclusive      |
| 14 Wesley Mall    | Ground Floor                | 172 sq ft                  | £5,500 pa exclusive       |
| 11 Centre Mal     | Ground Floor<br>First Floor | 2,332 sq ft<br>1,284 sq ft | £22,500 pa exclusive      |
| 14 Centre Mall    | Ground Floor                | 417 sq ft                  | £12,500 pa exclusive      |
| 16 Wesley Mall    | Ground Floor                | 334 sq ft                  | £8,500 pa exclusive       |
| 12 Newton Mall    | Ground Floor<br>First Floor | 673 sq ft<br>234 sq ft     | £12,500 pa exclusive      |
| 98 Linthorpe Road | Ground Floor<br>First Floor | 907 sq ft<br>789 sq ft     | Rent £20,000 pa exclusive |
| 27 Centre Mall    | Ground Floor<br>First Floor | 903 sq ft<br>139 sq ft     | Rent £20,000 pa exclusive |

#### **Description**

The Cleveland Centre lies between the town's retail core and its Civic Centre and benefits from frontages onto both Linthorpe Road & Corporation Road. It comprises approximately 421,000 sq ft of shops with a 600 space roof top car park which provides direct access into the shopping centre. National multiples include Boots, New Look, JD, Deichmann, WH Smith & Iceland. The Civic Centre has recently undergone significant office development and public realm improvements and includes the Town Hall, Empire Theatre, library, Middlesbrough Institute of Modern Art, Council offices & Law Courts.