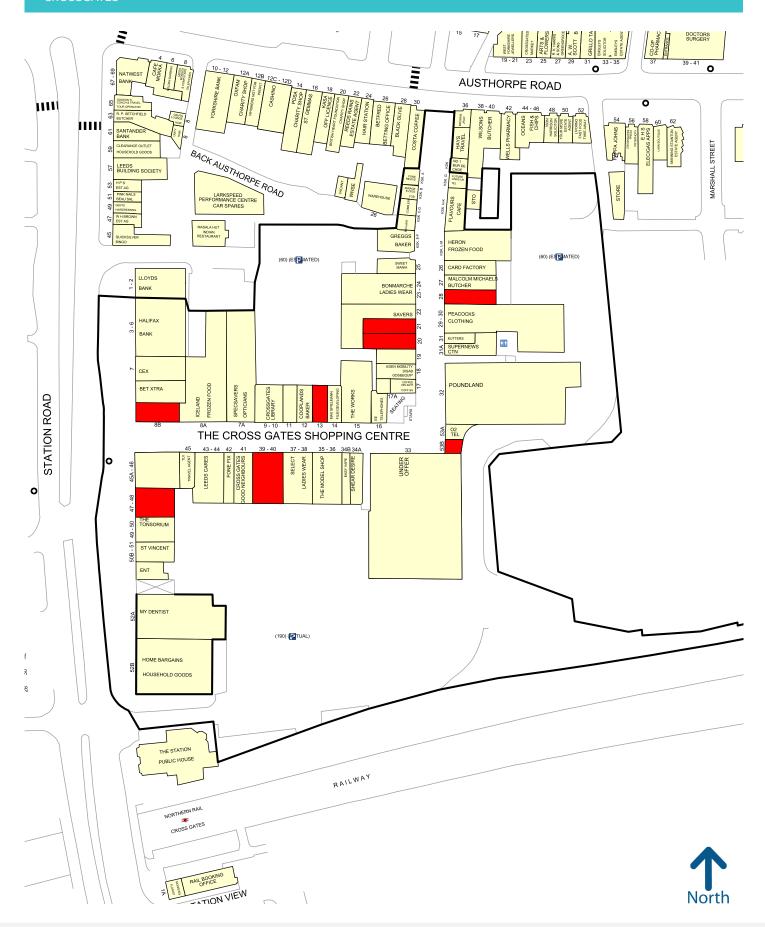

# Retail Units To Let From 625 SQ FT

AT A GLANCE

FOOTFALL

**58** 

CAR PARK SPACES

**372** 

| UNIT  | ACCOMMODATION               | SIZE                     | RENT                 |
|-------|-----------------------------|--------------------------|----------------------|
| 13    | Ground Floor<br>First Floor | 714 sq ft<br>355 sq ft   | £15,000 pa exclusive |
| 20    | Ground Floor<br>First Floor | 725 sq ft<br>447 sq ft   | £20,000 pa exclusive |
| 21    | Ground Floor<br>First Floor | 698 sq ft<br>455 sq ft   | £20,000 pa exclusive |
| 39-40 | Ground Floor<br>Anc         | 2,046 sq ft<br>282 sq ft | £25,000 pa exclusive |
| 47-48 | Ground Floor                | 1,250 sq ft              | £20,000 pa exclusive |
| 53b   | Ground Floor                | 625 sq ft                | £12,500 pa exclusive |
| 8b    | Ground Floor                | 1,040 sq ft              | £20,000 pa exclusive |
| 28    | Ground Floor                | 1,013 sq ft              | £22,500 pa exclusive |