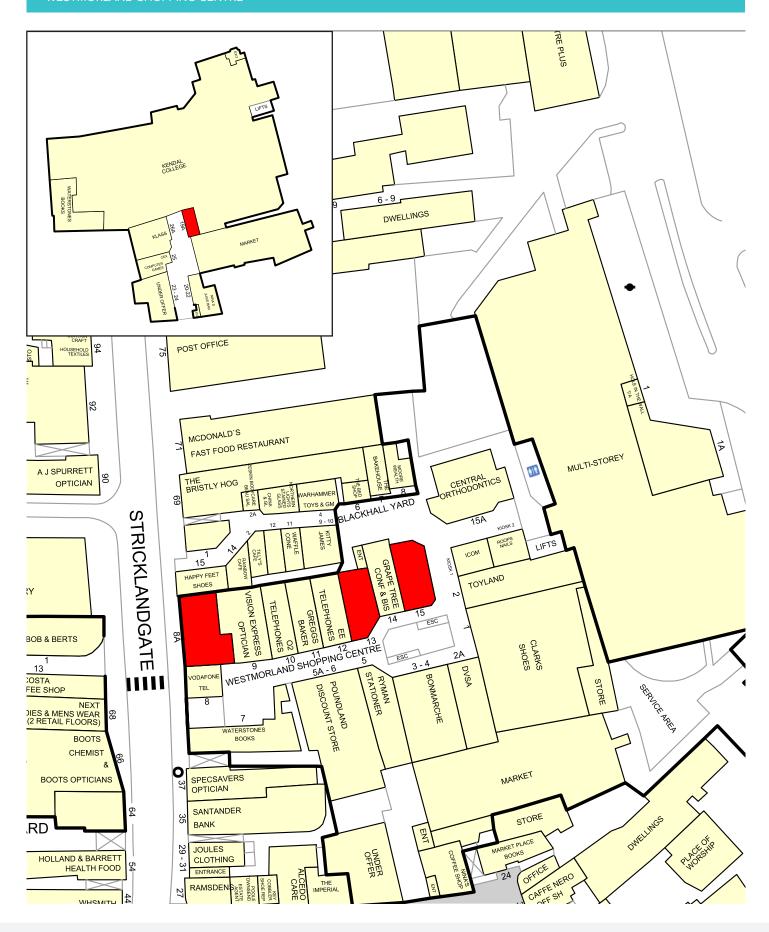

# Retail Units To Let From 559 SQ FT

AT A GLANCE

24

CAR PARK SPACE

691

| UNIT              | ACCOMMODATION | SIZE        | RENT                 |
|-------------------|---------------|-------------|----------------------|
| Unit 13           | Ground Floor  | 905 sq ft   | £20,000 pa exclusive |
| Unit 19a          | Ground Floor  | 559 sq ft   | £12,500 pa exclusive |
| Unit 15           | Ground Floor  | 1,224 sq ft | £25,000 pa exclusive |
| 8a Stricklandgate | Ground Floor  | 1,128 sq ft | £35,000 pa exclusive |