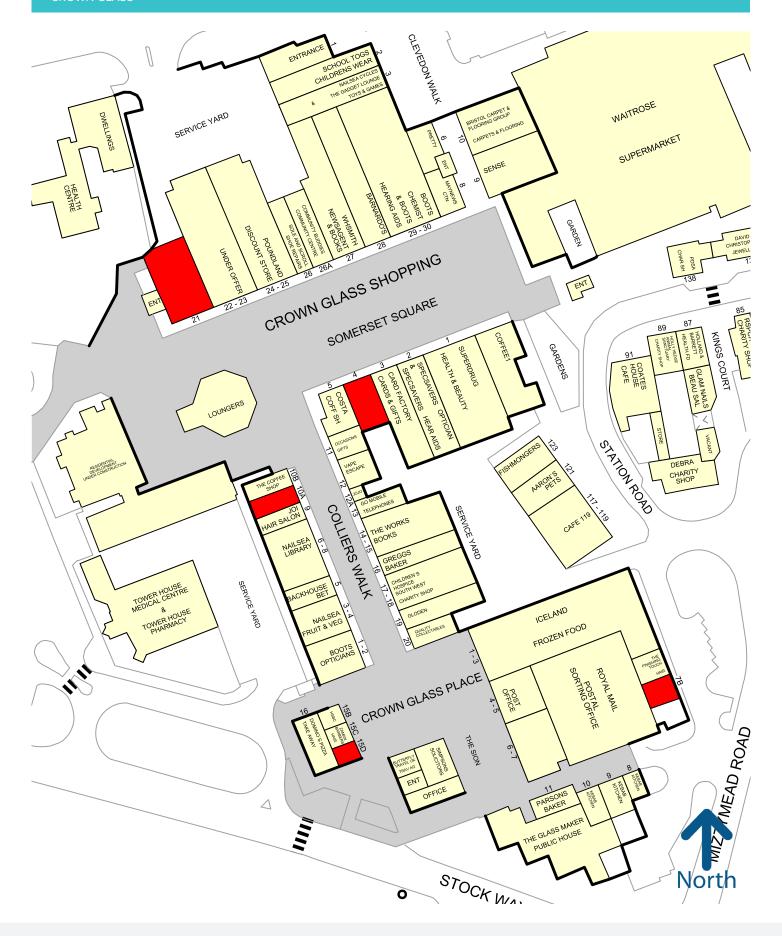

# Retail Units To Let From 564 SQ FT

AT A GLANCE

2NA

**48** 

CAR PARK SPACES

190

| UNIT                  | ACCOMMODATION | SIZE      | RENT                 |
|-----------------------|---------------|-----------|----------------------|
| 4 Somerset Square     | Ground Floor  | 632 sq ft | £17,500 pa exclusive |
| 7B Crown Glass Place  | Ground Floor  | 564 sq ft | £12,500 pa exclusive |
| 10a Colliers Walk     | Ground Floor  | 573 sq ft | £15,000 pa exclusive |
| 6 Clevedon Walk       | Ground Floor  | 853 sq ft | £15,000 pa exclusive |
| 15d Crown Glass Place | Ground Floor  | 329 sq ft | £5,000 pa exclusive  |