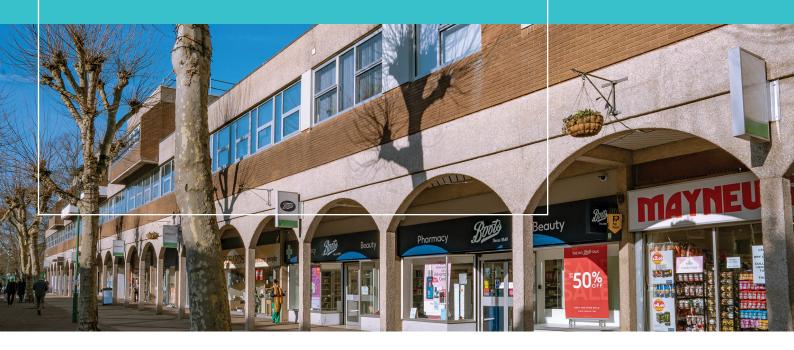

# **Crown Glass Shopping Centre**

# Description

The Crown Glass Centre dominates the provision of the retail in the town, comprising approximately 90,000 sq. ft. of shops and 190 free car parking spaces. National multiples such as Waitrose, Loungers, Boots, Costa Coffee and WH Smith are complemented by excellent independent businesses; there are also frequent and successful arts and farmers markets. The town has a resident population of over 15,000, but draws from a far wider shopper population from surrounding wealthy villages.