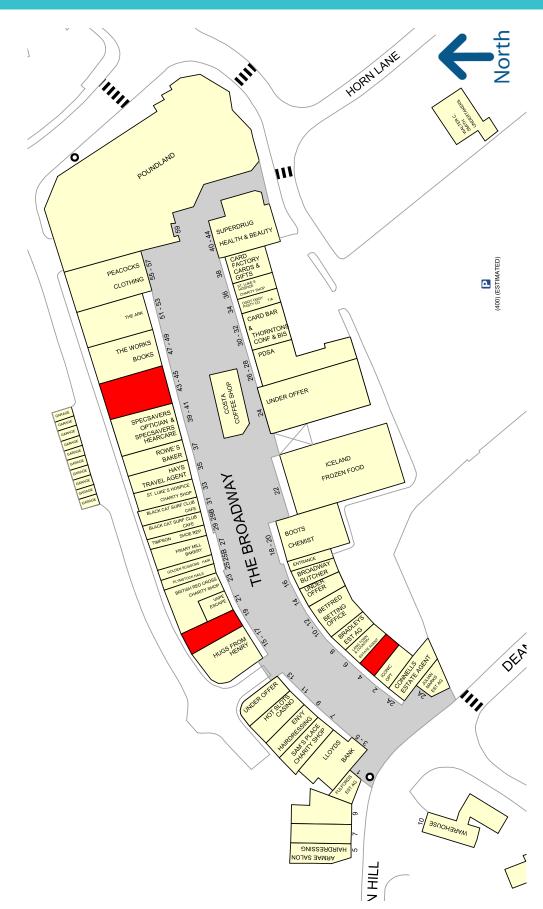

# Retail Units To Let From 603 SQ FT

AT A GLANCE

CAR PARK SPACES

0333 320 8111

| UNIT  | ACCOMMODATION | SIZE        | RENT                 |
|-------|---------------|-------------|----------------------|
| 4     | Ground Floor  | 612 sq ft   | £15,000 pa exclusive |
| 19    | Ground Floor  | 724 sq ft   | £20,000 pa exclusive |
| 43-45 | Ground Floor  | 1,444 sq ft | £25,000 pa exclusive |