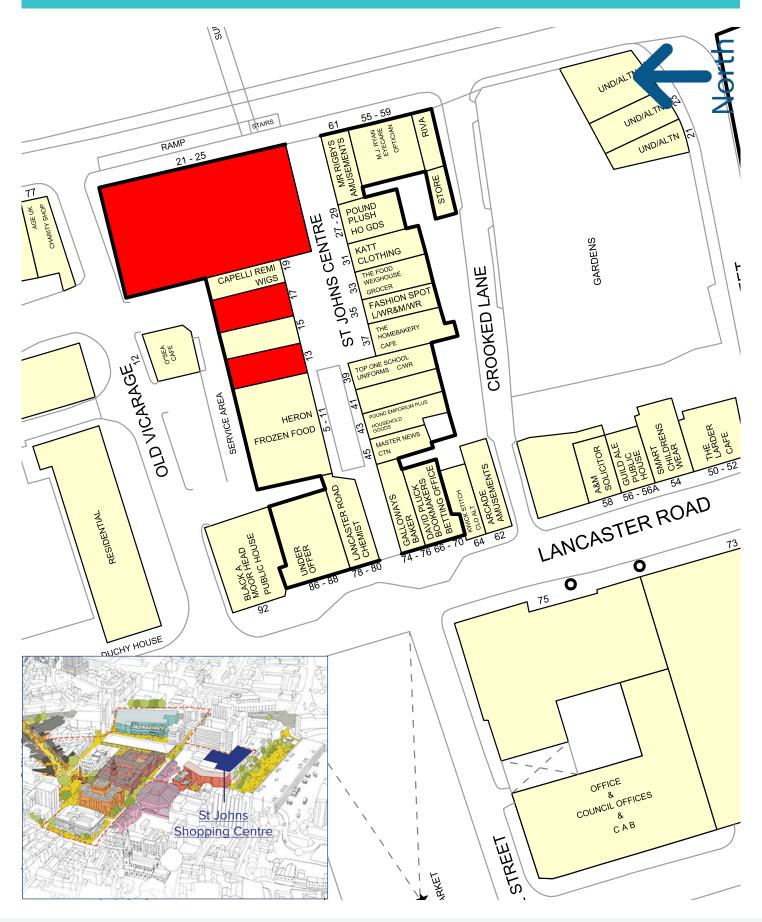

# Retail Units To Let From 820 SQ FT

AT A GLANCE

CAR PARK SPACES CITY CENTRE PARKING

0333 320 8111

| UNIT  | ACCOMMODATION               | SIZE                       | RENT                |
|-------|-----------------------------|----------------------------|---------------------|
| 13    | Ground Floor                | 831 sq ft                  | £9,500 pa exclusive |
| 15    | Ground Floor                | 820 sq ft                  | £9,500 pa exclusive |
| 21-25 | Ground Floor<br>First Floor | 9,849 sq ft<br>5,113 sq ft | Upon Application    |

#### **Description**

Located directly opposite the city's central bus station, multi storey car park and redeveloped market place, St Johns is the gateway to Preston City Centre.

Animate, the new leisure scheme due to open in early 2025 sites opposite the St Johns Centre and includes a new Arc Cinema, Hollywood Bowl, Cosmo, Loungers, Nandos, Zizzi, Las Iguanas and a food hall.