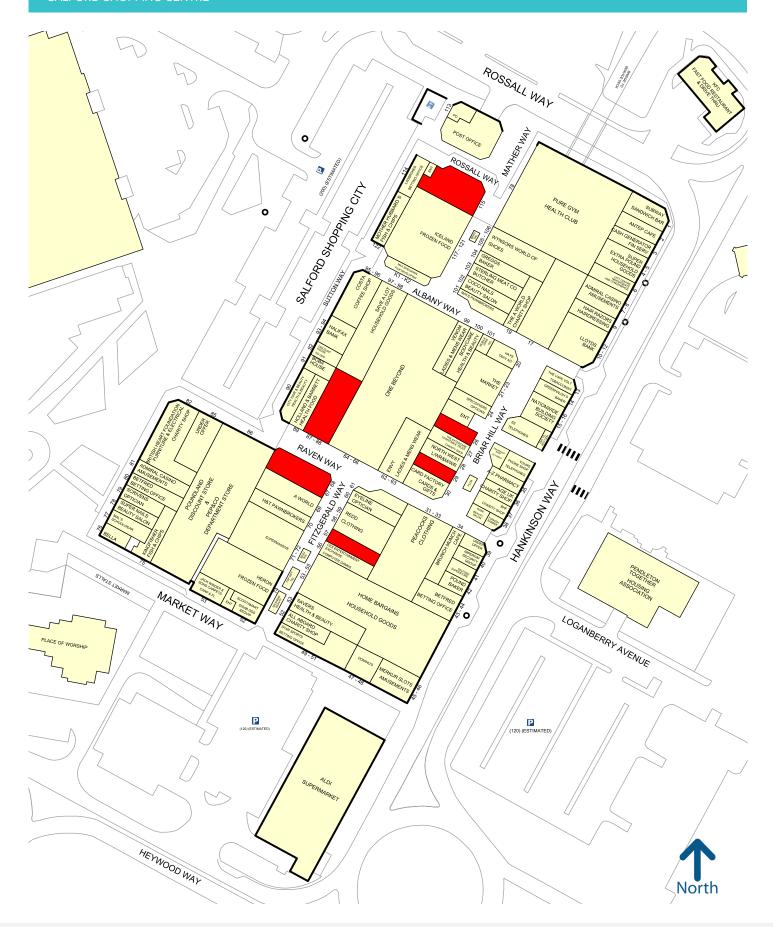

# Retail Units To Let From 1,484 SQ FT

AT A GLANCE

FOOTFALL

6.5M

90

CAR PARK SPACES

**454** 

| UNIT                 | ACCOMMODATION               | SIZE                     | RENT                 |
|----------------------|-----------------------------|--------------------------|----------------------|
| 26 Briar Hill Way    | Ground Floor<br>First Floor | 1,051 sq ft<br>433 sq ft | £15,000 pa exclusive |
| 57 Fitzgerald Way    | Ground Floor<br>First Floor | 1,186 sq ft<br>492 sq ft | £15,000 pa exclusive |
| 67-68 Fitzgerald Way |                             | 2,593 sq ft              | £22,500 pa exclusive |
| 87-88 Raven Way      | Ground Floor<br>First Floor | 2,899 sq ft<br>550 sq ft | £27,000 pa exclusive |
| 115/116 Mather Way   | Ground Floor                | 2,817 sq ft              | £25,000 pa exclusive |
| 29 Briar Hill Way    | Ground Floor<br>First Floor | 1,050 sq ft<br>512 sq ft | £15,000 pa exclusive |