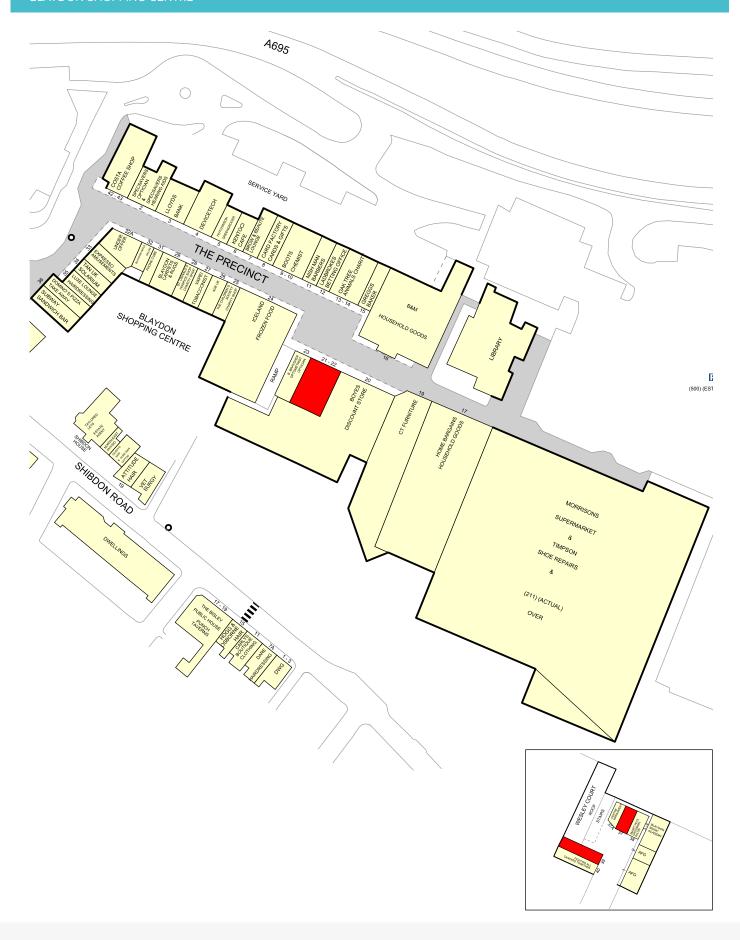

# **Retail Units To Let** From 481 SQ FT

AT A GLANCE

| UNIT    | ACCOMMODATION               | SIZE                       | RENT                 |
|---------|-----------------------------|----------------------------|----------------------|
| 21 - 22 | Ground Floor<br>First Floor | 1,902 sq ft<br>1,122 sq ft | £40,000 pa exclusive |
| 37      | Ground Floor (Upper Level)  | 481 sq ft                  | £8,500 pa exclusive  |
| 39      | Ground Floor (Upper Level)  | 1,653 sq ft                | £10,000 pa exclusive |

#### **Description**

Blaydon Shopping Centre is located on the banks of the River Tyne approximately 5 miles west of Newcastle and 6 miles east of Gateshead and is anchored by a 70,000 sq ft Morrisons foodstore. Plentiful free car parking, on site bus stop and a direct link to the towns train station all drive consistently high footfall.