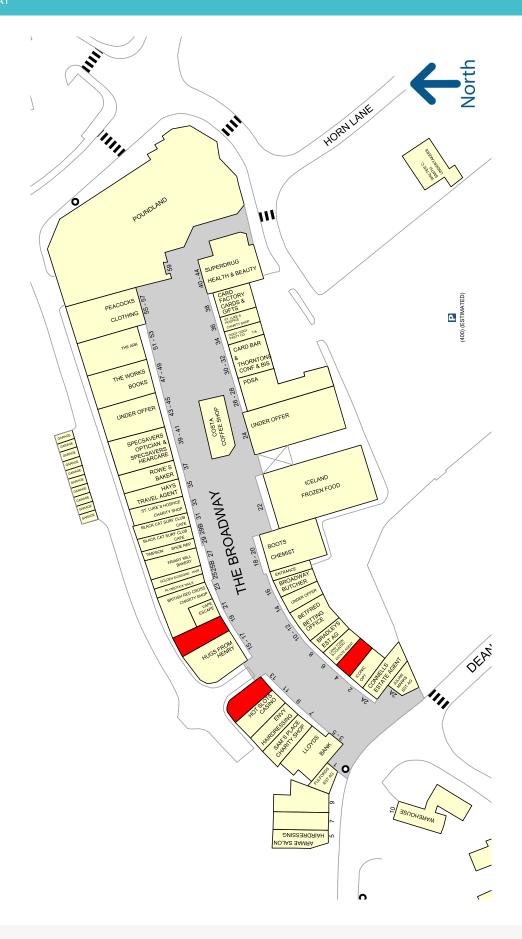

# Retail Units To Let From 603 SQ FT

AT A GLANCE

FOOTFALL

2.5M

UNITS

43

CAR PARK SPACES

341

| UNIT    | ACCOMMODATION | SIZE      | RENT                 |
|---------|---------------|-----------|----------------------|
| 4       | Ground Floor  | 612 sq ft | £15,000 pa exclusive |
| 19      | Ground Floor  | 724 sq ft | £20,000 pa exclusive |
| Unit 13 | Ground Floor  | 938 sq ft | £20,000 pa exclusive |