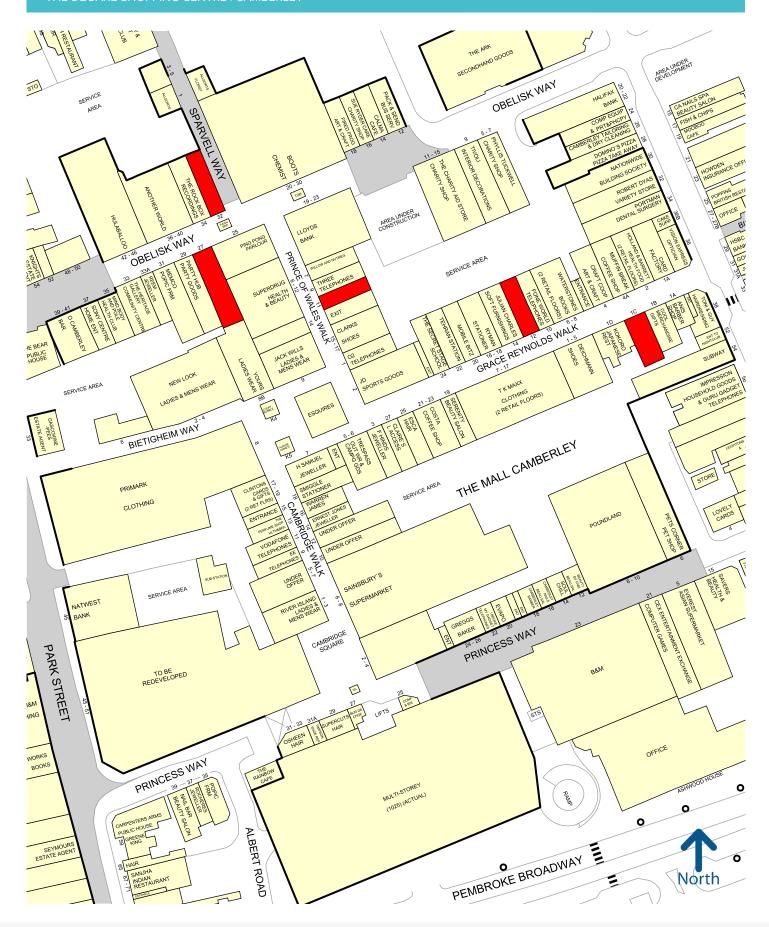

# Retail Units To Let From 981 SQ FT

AT A GLANCE

FOOTFALL

6.8M

148

CAR PARK SPACES

957

| UNIT                        | ACCOMMODATION               | SIZE                       | RENT                 |
|-----------------------------|-----------------------------|----------------------------|----------------------|
| 11 Prince of Wales Walk     | Ground Floor<br>First Floor | 826 sq ft<br>736 sq ft     | £22,500 pa exclusive |
| 1c Grace Reynolds Walk      | Ground Floor                | 1,929 sq ft                | £22,500 pa exclusive |
| Unit 12 Grace Reynolds Walk | Ground Floor                | 981 sq ft                  | £21,500 pa exclusive |
| 32 Obelisk Way              | Ground Floor                | 1,155 sq ft                | £10,000 pa exclusive |
| 27 Obelisk Way              | Ground Floor<br>First Floor | 2,100 sq ft<br>1,400 sq ft | £15,000 pa exclusive |