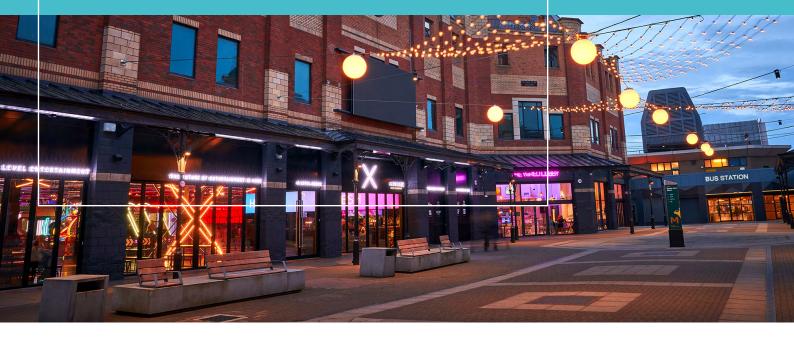

# **Description**

Captain Cook Square is a vibrant modern open air shopping centre located adjacent to the towns bus station, comprising approximately 245,000 sq ft of shops and a 773 space multi storey car park. National multiples include CEX, The Entertainer, Waterstones & Poundland.

2023 saw a major transformation of the western half of the centre to create a leisure hub with the opening of Level X & The Wired Lobby together with significant public realm improvements. Additionally, there is a further 80,000 sq ft of accommodation under offer and/or currently being fitted out to open in 202/25.