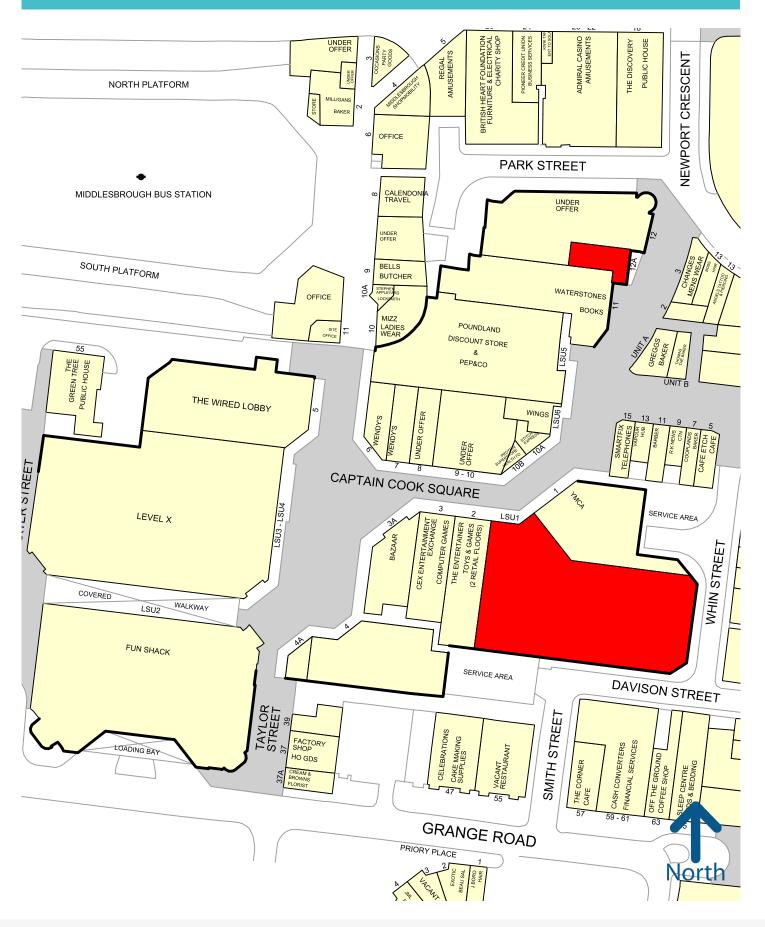

# Retail Units To Let From 1,045 SQ FT

AT A GLANCE

CAR PARK SPACES

0333 320 8111

| UNIT | ACCOMMODATION               | SIZE                        | RENT                 |
|------|-----------------------------|-----------------------------|----------------------|
| LSU1 | Ground Floor<br>First Floor | 17,270 sq ft<br>4,917 sq ft | Upon application     |
| 12A  | Ground Floor                | 1,045 sq ft                 | £20,000 pa exclusive |

# **Description**

Captain Cook Square is a vibrant modern open air shopping centre located adjacent to the towns bus station, comprising approximately 245,000 sq ft of shops and a 773 space multi storey car park. National multiples include CEX, The Entertainer, Waterstones & Poundland.