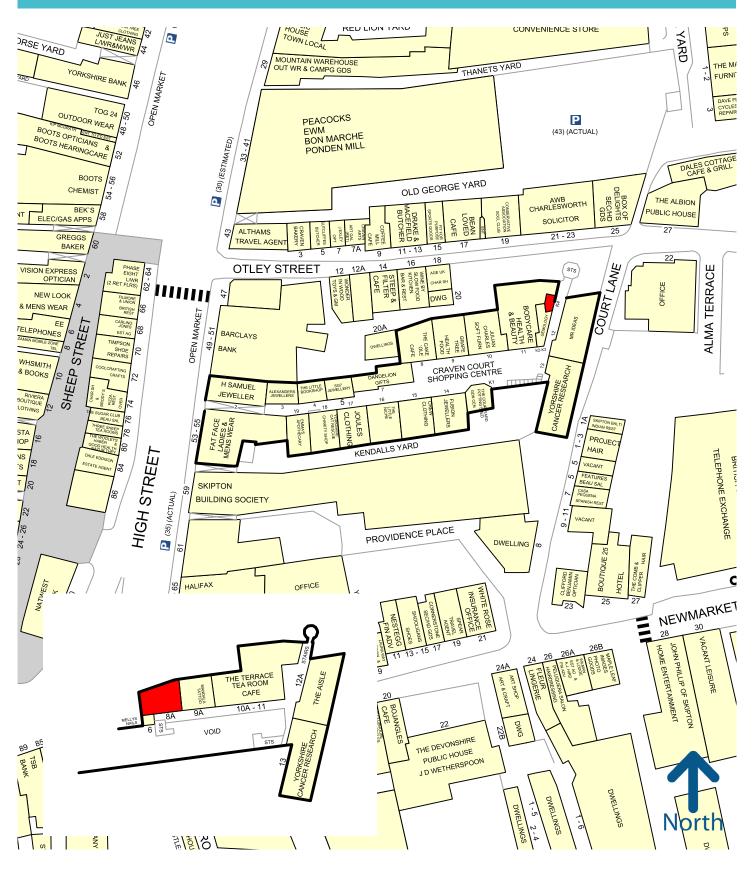

## **Craven Court Shopping Centre**

# Retail Units To Let From 105 SQ FT

AT A GLANCE

CAR PARK SPACES TOWN CENTRE PARKING

0333 320 8111

| UNIT    | ACCOMMODATION | SIZE      | RENT                |
|---------|---------------|-----------|---------------------|
| Kiosk 4 | Ground Floor  | 105 sq ft | £6,500 pa exclusive |
| 8a      | First Floor   | 540 sq ft | £7,500 pa exclusive |

### **Description**

Craven Court is a beautiful glazed, Victorian arcade located along the main High Street of Skipton, the charming market town at the gateway to the Yorkshire Dales. Skipton remains a vibrant town centre with a loyal local catchment and significant tourism traffic throughout the year