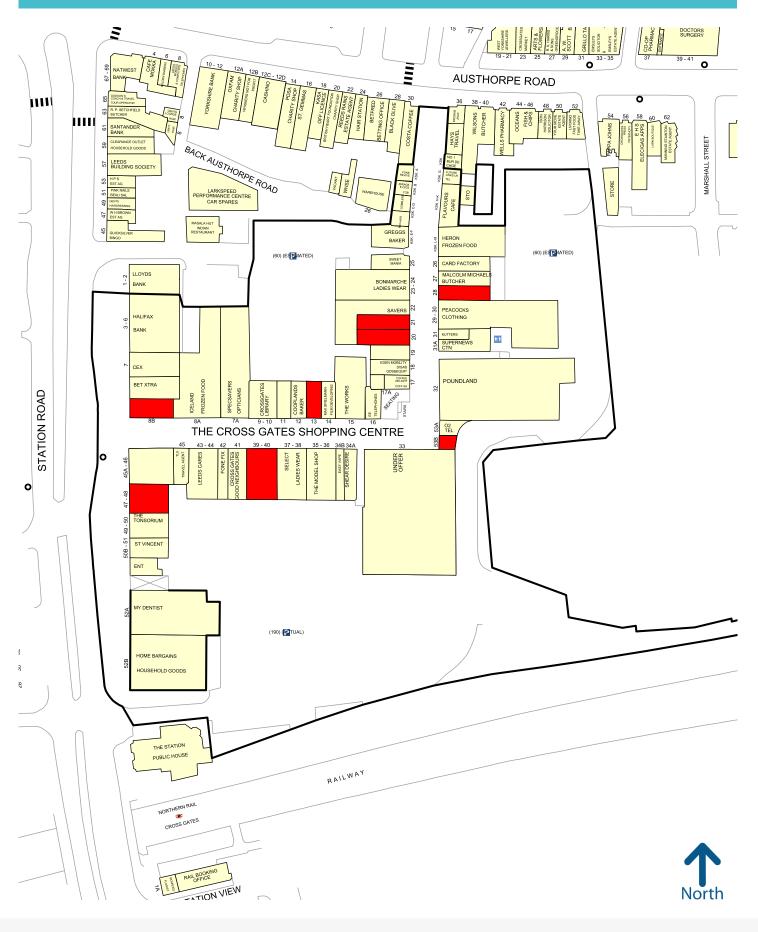

# Retail Units To Let From 625 SQ FT

CAR PARK SPACES

0333 320 8111

| UNIT  | ACCOMMODATION               | SIZE                     | RENT                 |
|-------|-----------------------------|--------------------------|----------------------|
| 13    | Ground Floor<br>First Floor | 714 sq ft<br>355 sq ft   | £15,000 pa exclusive |
| 20    | Ground Floor<br>First Floor | 725 sq ft<br>447 sq ft   | £20,000 pa exclusive |
| 21    | Ground Floor<br>First Floor | 698 sq ft<br>455 sq ft   | £20,000 pa exclusive |
| 39-40 | Ground Floor<br>Anc         | 2,046 sq ft<br>282 sq ft | £25,000 pa exclusive |
| 47-48 | Ground Floor                | 1,250 sq ft              | £20,000 pa exclusive |
| 53b   | Ground Floor                | 625 sq ft                | £12,500 pa exclusive |
| 8b    | Ground Floor                | 1,040 sq ft              | £20,000 pa exclusive |
| 28    | Ground Floor                | 1,013 sq ft              | £22,500 pa exclusive |

### **Description**

This iconic former Arndale centre is the dominant retail destination serving the densely populated suburbs to the east of Leeds City centre. The centre sits on the edge of the East Leeds expansion zone where thousands of new homes are currently under development.

Anchored by Poundland the centre also includes 80% of the towns national retailers including Iceland, Specsavers, Home Bargains & Costa.