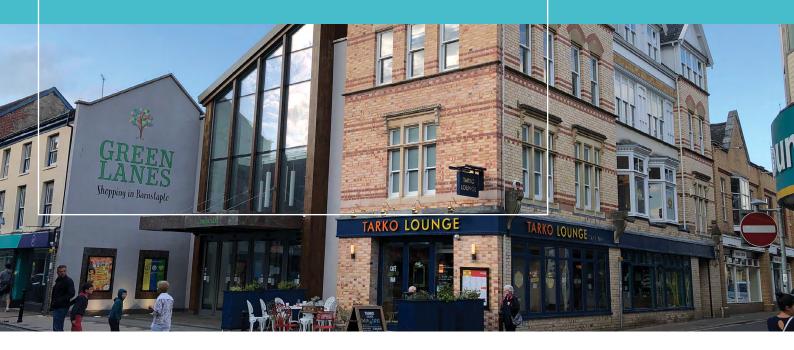

# **Green Lanes Shopping Centre**

## Description

Green Lanes is a covered shopping centre located in the heart of Barnstaple's prime retail parade close to the town's bus & rail stations, comprising approximately 140,000 sq ft of shops and a 394 space multi storey car park. The centre is anchored by TK Maxx & Poundland, other national multiples include River Island, New Look & Pandora.