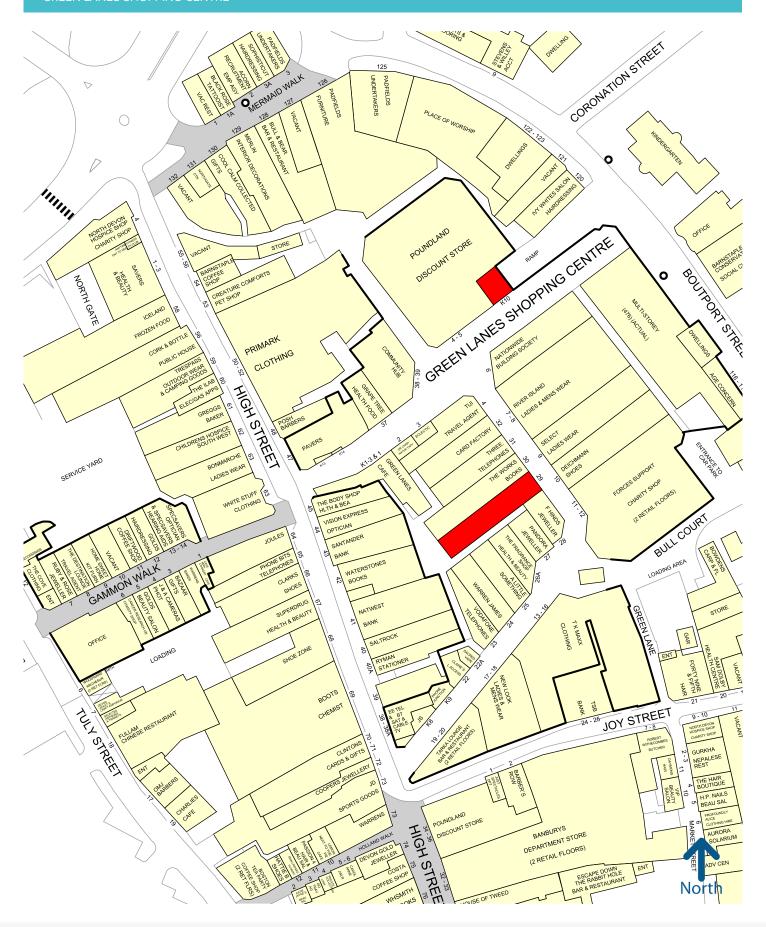

| UNIT     | ACCOMMODATION | SIZE        | RENT                 |
|----------|---------------|-------------|----------------------|
| 29       | Ground Floor  | 2,319 sq ft | £30,000 pa exclusive |
| Kiosk 10 | Ground Floor  | 624 sq ft   | £8,500 pa exclusive  |