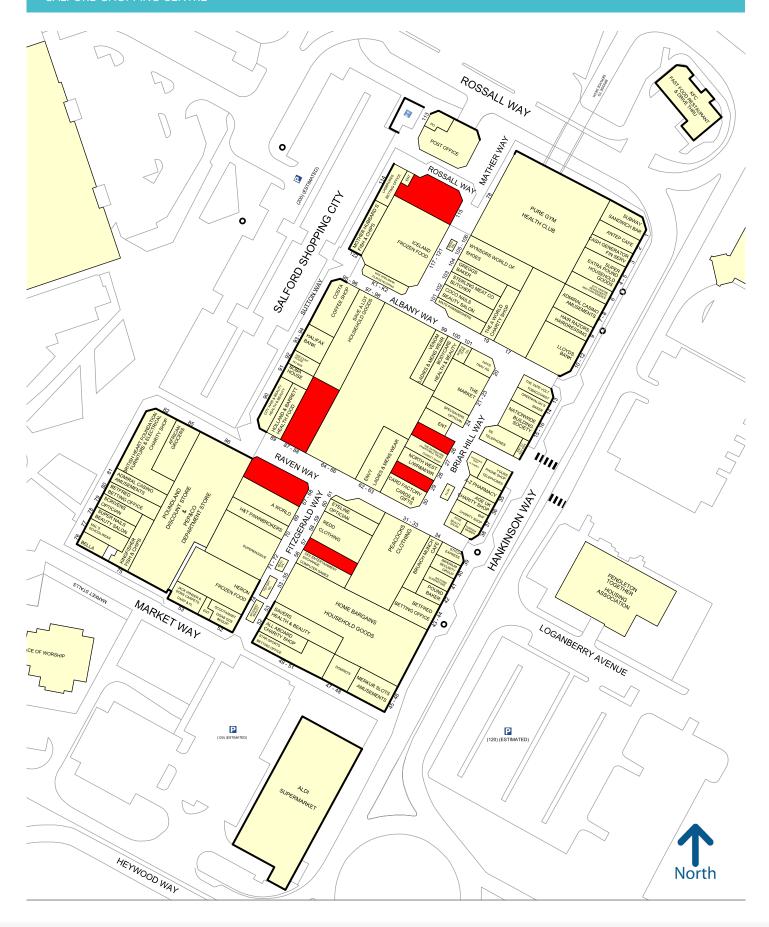

| UNIT                 | ACCOMMODATION               | SIZE                     | RENT                 |
|----------------------|-----------------------------|--------------------------|----------------------|
| 26 Briar Hill Way    | Ground Floor<br>First Floor | 1,051 sq ft<br>433 sq ft | £15,000 pa exclusive |
| 57 Fitzgerald Way    | Ground Floor<br>First Floor | 1,186 sq ft<br>492 sq ft | £15,000 pa exclusive |
| 67-68 Fitzgerald Way | Ground Floor                | 2,593 sq ft              | £22,500 pa exclusive |
| 87-88 Raven Way      | Ground Floor<br>Ancillary   | 2,899 sq ft<br>550 sq ft | £27,000 pa exclusive |
| 115/116 Mather Way   | Ground Floor                | 2,817 sq ft              | £25,000 pa exclusive |
| 29 Briar Hill Way    | Ground Floor<br>First Floor | 1,050 sq ft<br>512 sq ft | £15,000 pa exclusive |