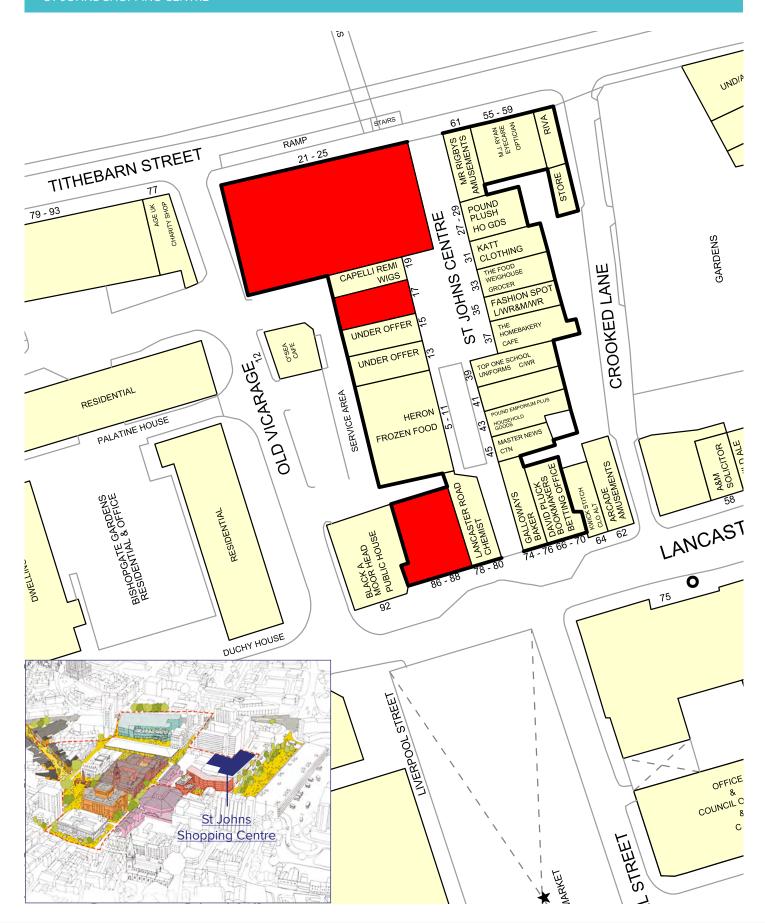

# Retail Units To Let From 820 SQ FT

AT A GLANCE

FOOTFALL

26

CAR PARK SPACES
CITY CENTRE

| UNIT  | ACCOMMODATION               | SIZE                       | RENT                 |
|-------|-----------------------------|----------------------------|----------------------|
| 17    | Ground Floor                | 825 sq ft                  | £9,500 pa exclusive  |
| 21-25 | Ground Floor<br>First Floor | 9,849 sq ft<br>5,113 sq ft | Upon Application     |
| 86-88 | Ground Floor                | 1,821 sq ft                | £25,000 pa exclusive |

### **Description**

Located directly opposite the city's central bus station, multi storey car park and redeveloped market place, St Johns is the gateway to Preston City Centre.

Animate, the new leisure scheme due to open in early 2025 sites opposite the St Johns Centre and includes a new Arc Cinema, Hollywood Bowl, Cosmo, Loungers, Nandos, Zizzi, Las Iguanas and a food hall.