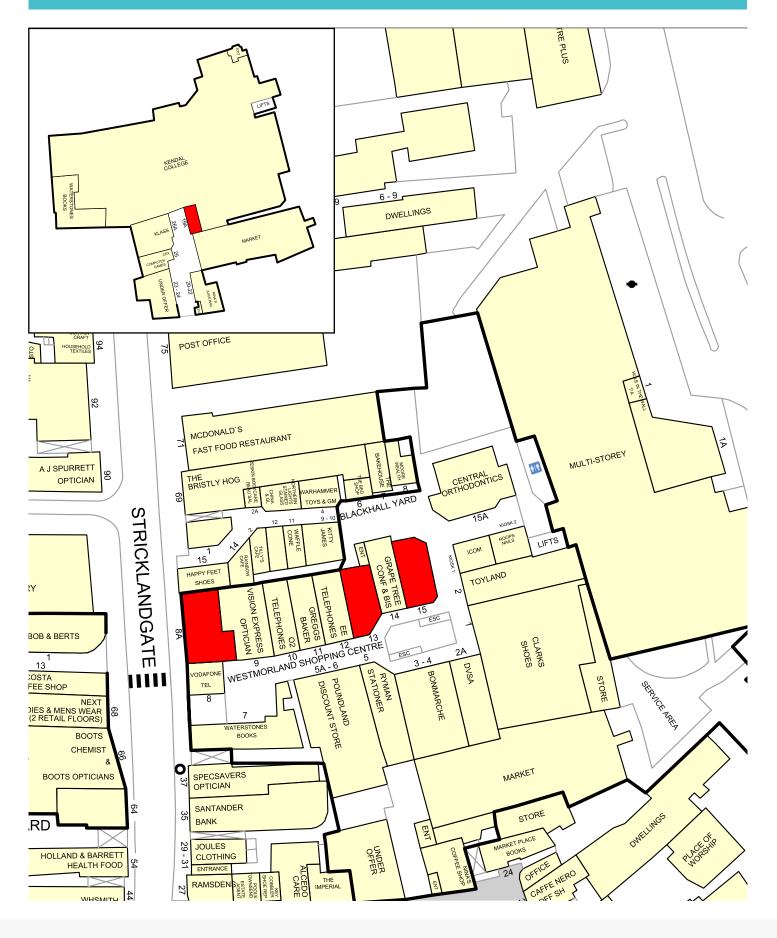

# Retail Units To Let From 559 SQ FT

AT A GLANCE

CAR PARK SPACES

0333 320 8111

| UNIT              | ACCOMMODATION | SIZE        | RENT                 |
|-------------------|---------------|-------------|----------------------|
| Unit 13           | Ground Floor  | 905 sq ft   | £20,000 pa exclusive |
| Unit 19a          | Ground Floor  | 559 sq ft   | £12,500 pa exclusive |
| Unit 15           | Ground Floor  | 1,224 sq ft | £25,000 pa exclusive |
| 8a Stricklandgate | Ground Floor  | 1,128 sq ft | £35,000 pa exclusive |

#### **Description**

Kendal is the largest town in South Lakeland, defined as the Gateway To The Lakes, it attracts 18m+ tourists a year.

The Westmorland Centre is the only covered shopping provision in the town centre linking the prime retail pitches of Stricklandgate & Market Place.