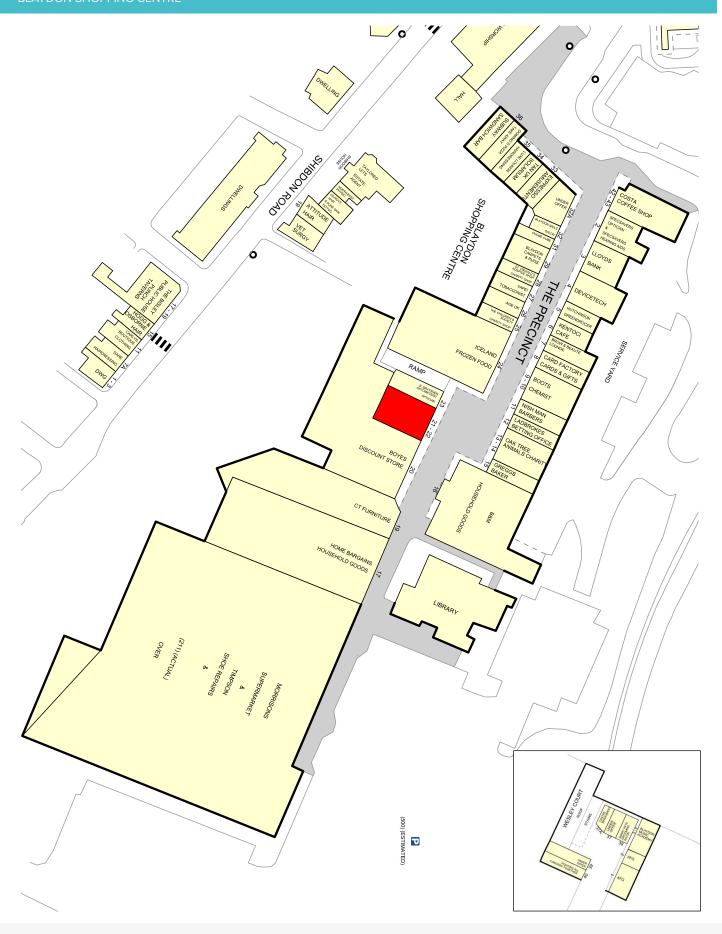

# **Retail Units To Let From 3,024 SQ FT**

AT A GLANCE

| UNIT    | ACCOMMODATION               | SIZE                       | RENT                 |
|---------|-----------------------------|----------------------------|----------------------|
| 21 - 22 | Ground Floor<br>First Floor | 1,902 sq ft<br>1,122 sq ft | £40,000 pa exclusive |

#### **Description**

Blaydon Shopping Centre is located on the banks of the River Tyne approximately 5 miles west of Newcastle and 6 miles east of Gateshead and is anchored by a 70,000 sq ft Morrisons foodstore. Plentiful free car parking, on site bus stop and a direct link to the towns train station all drive consistently high footfall.