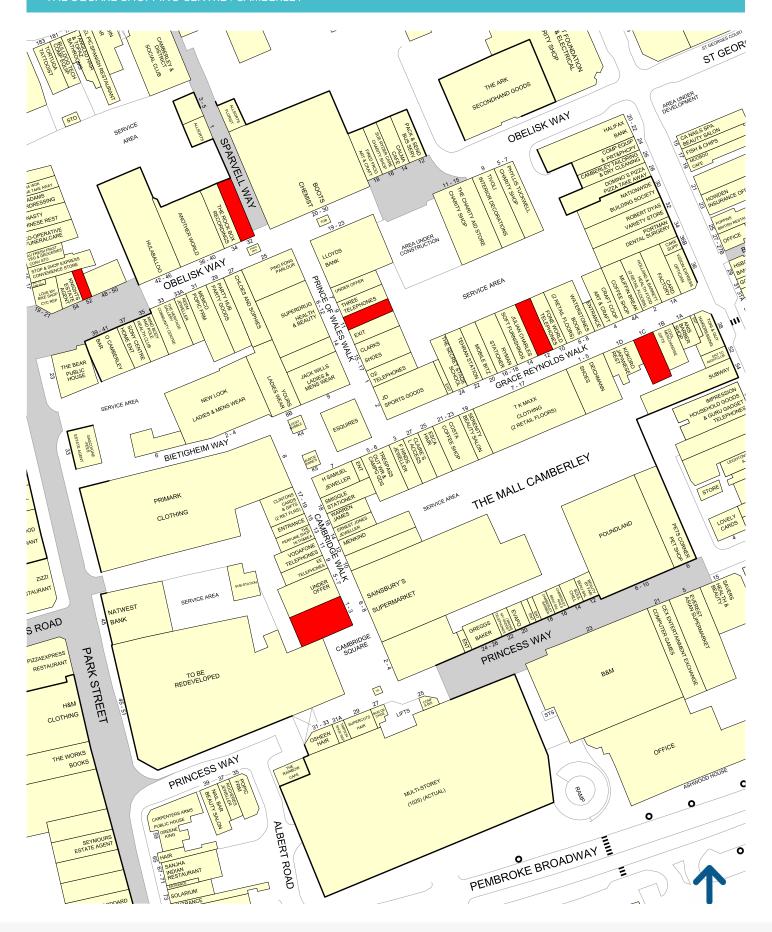

# Retail Units To Let From 338 SQ FT

AT A GLANCE

FOOTFALL

6.8M

1**48** 

CAR PARK SPACES

957

| UNIT                    | ACCOMMODATION               | SIZE                   | RENT                 |
|-------------------------|-----------------------------|------------------------|----------------------|
| 11 Prince of Wales Walk | Ground Floor<br>First Floor | 826 sq ft<br>736 sq ft | £22,500 pa exclusive |
| 1c Grace Reynolds Walk  | Ground Floor                | 1,929 sq ft            | £22,500 pa exclusive |
| 12 Grace Reynolds Walk  | Ground Floor                | 981 sq ft              | £21,500 pa exclusive |
| 32 Obelisk Way          | Ground Floor                | 1,155 sq ft            | £10,000 pa exclusive |
| 1-3 Cambridge Walk      | Ground Floor<br>First Floor | 5,555 sq ft            | £45,000 pa exclusive |
| 52 Obelisk Way          | Ground Floor                | 338 sq ft              | £7,500 pa exclusive  |

# **Description**

The Square is a covered shopping centre located in the heart of Camberley's prime retail pitch opposite The Atrium leisure scheme and close to the town's rail station. The centre comprises 550,000 sq ft of retail accommodation and a 957 space multi storey car park and is anchored by Primark, other national multiples include TK Maxx, Sainsbury's, JD, New Look & River Island.