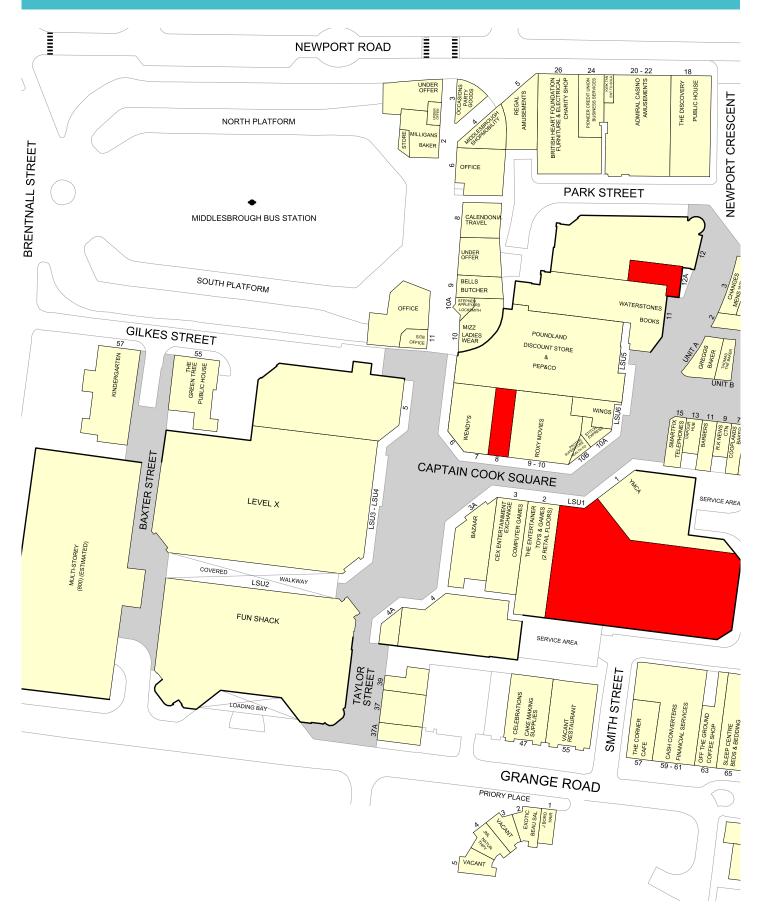

# Retail Units To Let From 850 SQ FT

AT A GLANCE

CAR PARK SPACES

| UNIT | ACCOMMODATION               | SIZE                        | RENT                 |
|------|-----------------------------|-----------------------------|----------------------|
| LSU1 | Ground Floor<br>First Floor | 17,270 sq ft<br>4,917 sq ft | Upon application     |
| 12A  | Ground Floor                | 1,045 sq ft                 | £20,000 pa exclusive |
| 8    | Ground Floor                | 850 sq ft                   | £25,000 pa exclusive |

#### **Description**

Captain Cook Square is a vibrant modern open air shopping centre located adjacent to the towns bus station, comprising approximately 245,000 sq ft of shops and a 773 space multi storey car park. National multiples include CEX, The Entertainer, Waterstones & Poundland.