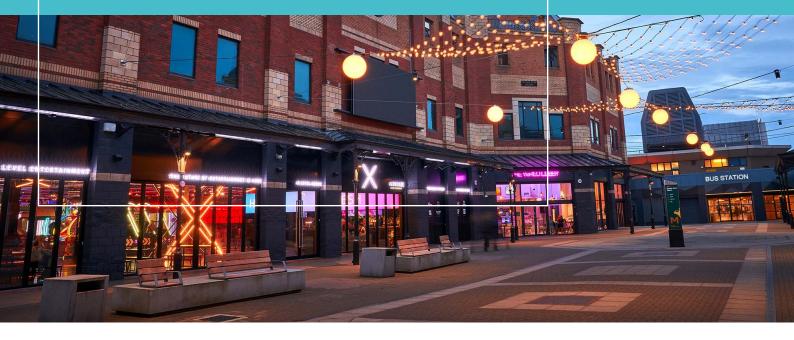

#### **Description**

Captain Cook Square is a vibrant modern open air shopping centre located adjacent to the towns bus station, comprising approximately 245,000 sq ft of shops and a 773 space multi storey car park. National multiples include CEX, The Entertainer, Waterstones & Poundland.

2023 saw a major transformation of the western half of the centre to create a leisure hub with the opening of Level X & The Wired Lobby together with significant public realm improvements.