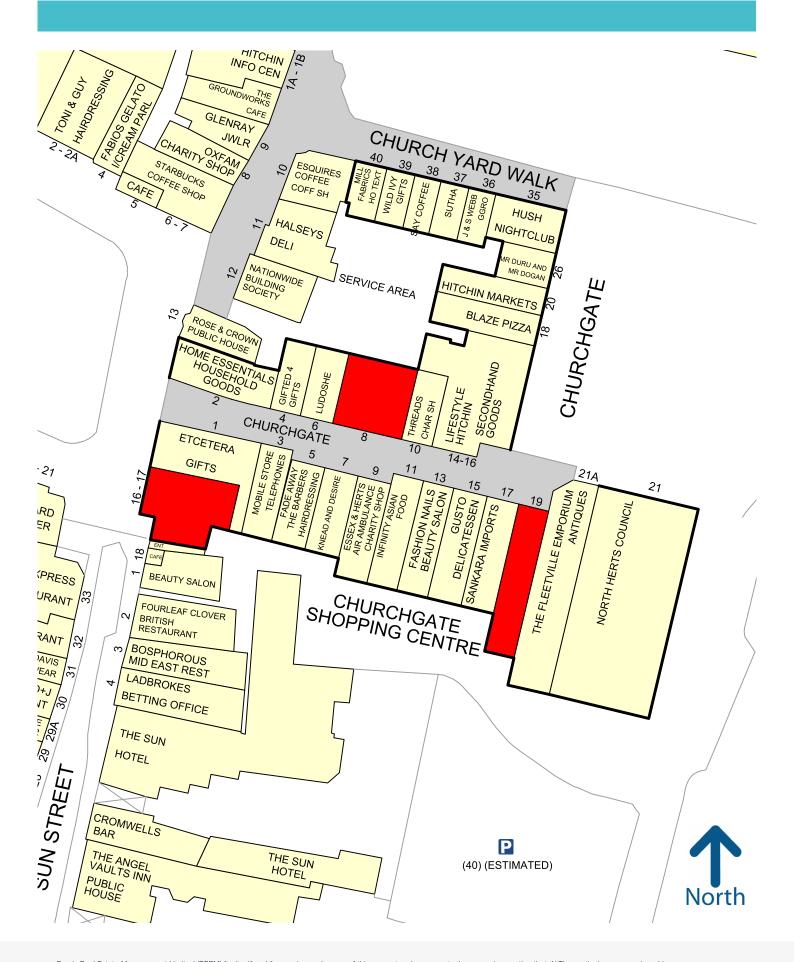

# Retail Units To Let From 1,915 SQ FT

AT A GLANCE

4 R A

28

CAR PARK SPACE

344

| UNIT  | ACCOMMODATION               | SIZE        | RENT                 |
|-------|-----------------------------|-------------|----------------------|
| 8     | Ground Floor                | 2,173 sq ft | £15,000 pa exclusive |
| 16-17 | Ground Floor<br>First Floor | 3,336 sq ft | £22,000 pa exclusive |
| 19    | Ground Floor                | 1,915 sq ft | £20,000 pa exclusive |

## **Description**

Churchgate Shopping Centre is a popular shopping destination in the heart of Hitchin, conveniently located near the town's main high street and just a short walk from the rail station.

The centre offers a range of retail spaces, with a mix of independent shops and services. With easy access and nearby parking, Churchgate provides a relaxed and convenient shopping experience for both locals and visitors.