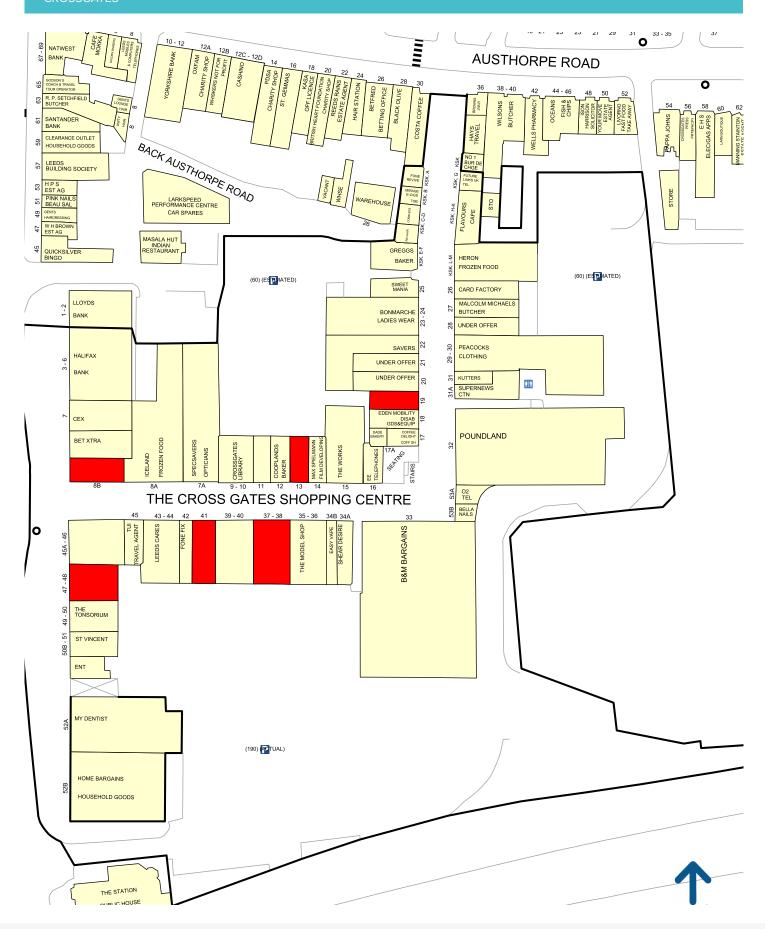

# **Retail Units To Let** From 1,040 SQ FT

AT A GLANCE

58

| UNIT  | ACCOMMODATION               | SIZE                     | RENT                 |
|-------|-----------------------------|--------------------------|----------------------|
| 13    | Ground Floor<br>First Floor | 714 sq ft<br>355 sq ft   | £15,000 pa exclusive |
| 47-48 | Ground Floor                | 1,250 sq ft              | £20,000 pa exclusive |
| 8b    | Ground Floor                | 1,040 sq ft              | £20,000 pa exclusive |
| 41    | Ground Floor<br>Ancillary   | 1,133 sq ft<br>393 sq ft | £20,000 pa exclusive |
| 37-38 | Ground Floor<br>Ancillary   | 1,364 sq ft<br>135 sq ft | £35,000 pa exclusive |
| 19    | Ground Floor<br>Ancillary   | 687 sq ft<br>397 sq ft   | £20,000 pa exclusive |