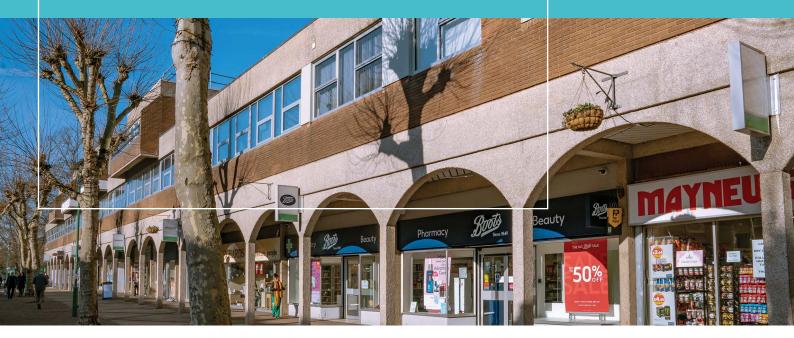

## **Crown Glass Shopping Centre**

#### **Description**

The Crown Glass Centre dominates the provision of the retail in the town, comprising approximately 90,000 sq. ft. of shops and 190 free car parking spaces. National multiples such as Waitrose, Loungers, Boots, Costa Coffee and WH Smith are complemented by excellent independent businesses; there are also frequent and successful arts and farmers markets. The town has a resident population of over 15,000, but draws from a far wider shopper population from surrounding wealthy villages.