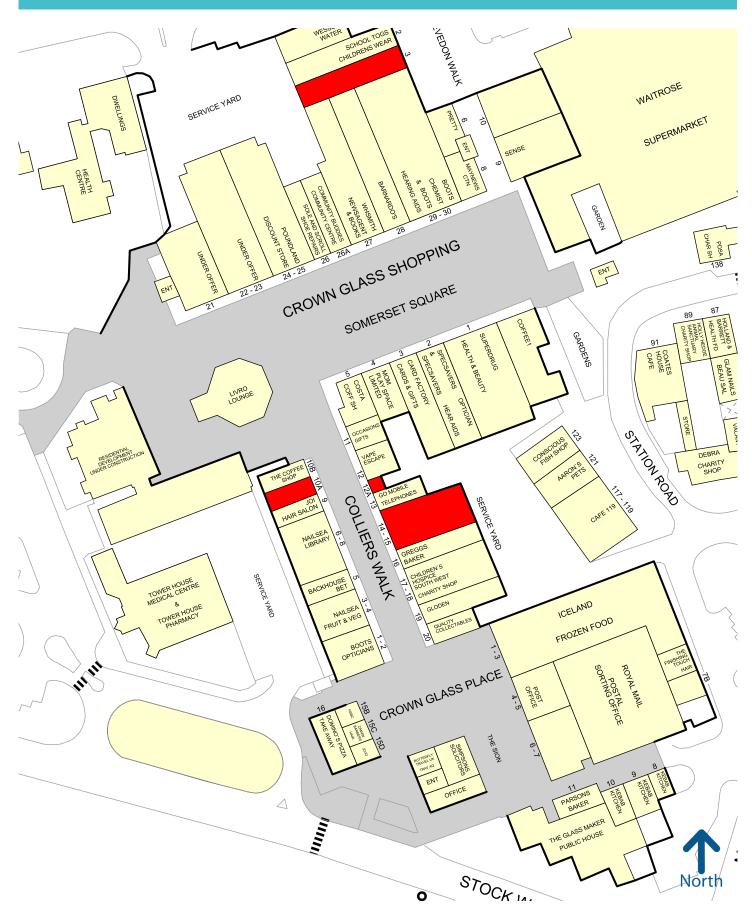

# Retail Units To Let From 74 SQ FT

AT A GLANCE

CAR PARK SPACES

0333 320 8111

| UNIT                | ACCOMMODATION             | SIZE                       | RENT                 |
|---------------------|---------------------------|----------------------------|----------------------|
| 12a Colliers Walk   | Ground Floor              | 74 sq ft                   | £5,000 pa exclusive  |
| 14-15 Colliers Walk | Ground Floor              | 1,916 sq ft                | £30,000 pa exclusive |
| 10a Colliers Walk   | Ground Floor              | 573 sq ft                  | £15,000 pa exclusive |
| 3 Clevedon Walk     | Ground Floor<br>Ancillary | 1,581 sq ft<br>1,261 sq ft | £12,500 pa exclusive |