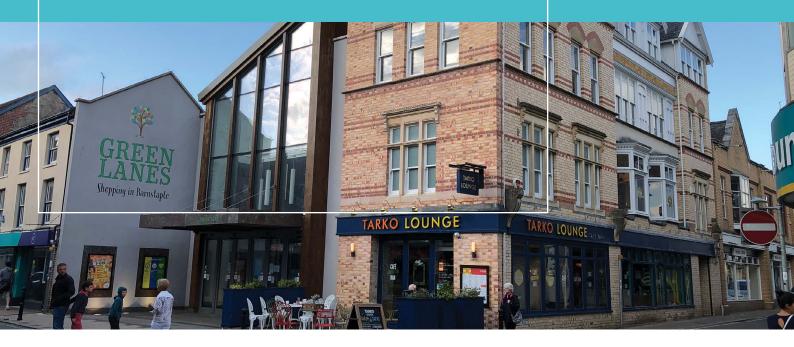

## **Green Lanes Shopping Centre**

#### **Description**

Green Lanes is a covered shopping centre located in the heart of Barnstaple's prime retail parade close to the town's bus & rail stations, comprising approximately 140,000 sq ft of shops and a 394 space multi storey car park. The centre is anchored by TK Maxx & Poundland, other national multiples include River Island, New Look & Pandora.