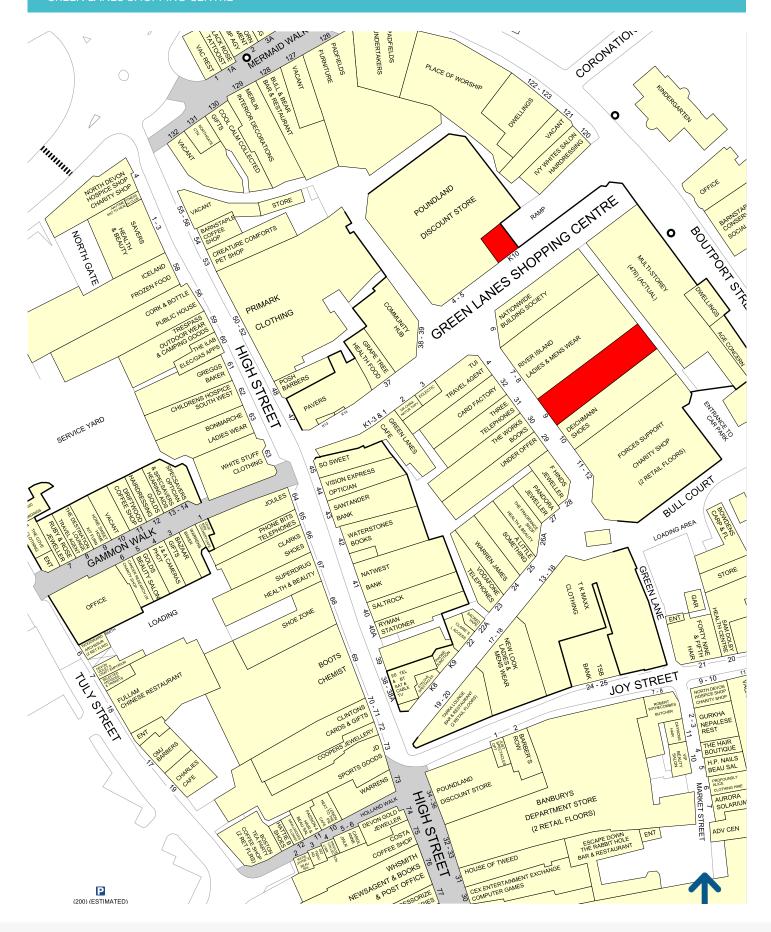

| UNIT     | ACCOMMODATION | SIZE        | RENT                 |
|----------|---------------|-------------|----------------------|
| Kiosk 10 | Ground Floor  | 624 sq ft   | £8,500 pa exclusive  |
| 9        | Ground Floor  | 4,059 sq ft | £35,000 pa exclusive |

#### **Description**

Green Lanes is a covered shopping centre located in the heart of Barnstaple's prime retail parade close to the town's bus & rail stations, comprising approximately 140,000 sq ft of shops and a 394 space multi storey car park. The centre is anchored by TK Maxx & Poundland, other national multiples include River Island, New Look & Pandora.