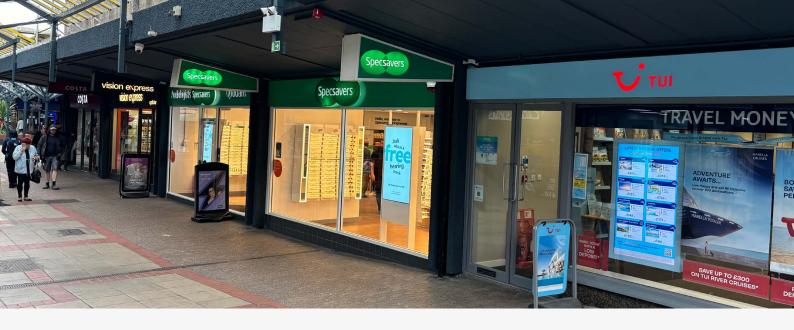

#### **Description**

Kings Chase Shopping Centre is situated in the heart of Kingswood, with the main entrance linking into Regent Street and High Street, forming the prime retail pitch in the town. The centre comprises 115,000 sq ft and benefits from bus stops immediately to the front and a 441 space car park to the rear. It is anchored by Sainsbury's, other national retailers include Boots, WHSmith, B&M & Costa.