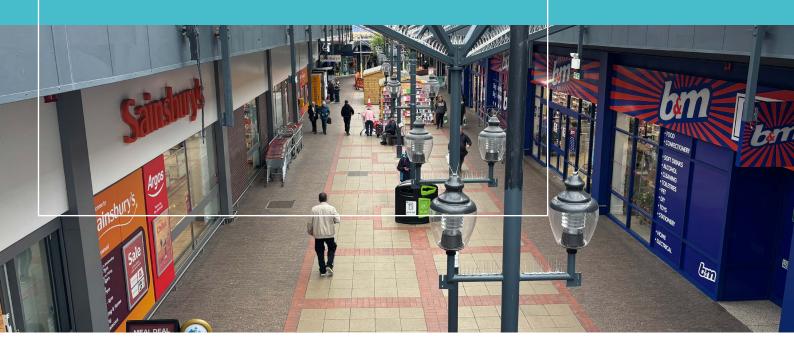

#### **Description**

Kings Chase Shopping Centre is situated in the heart of Kingswood, with the main entrance linking into Regent Street and High Street, forming the prime retail pitch in the town. The centre comprises 115,000 sq ft and benefits from bus stops immediately to the front and a 441 space car park to the rear. It is anchored by Sainsbury's, other national retailers include Boots, WHSmith, B&M & Costa.