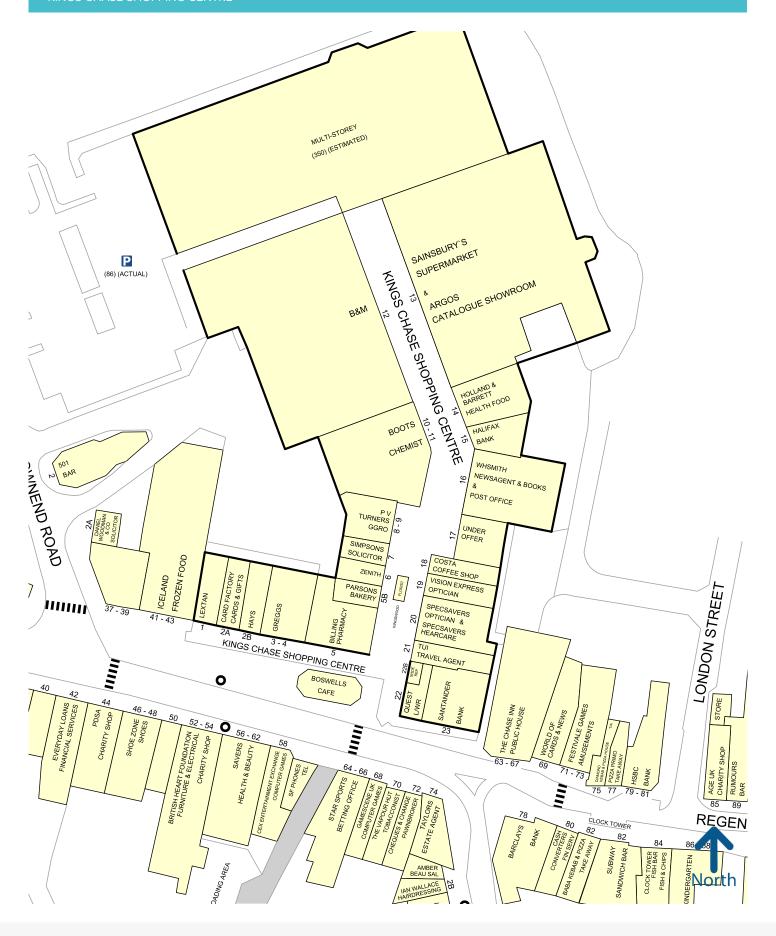

#### **Description**

Kings Chase Shopping Centre is situated in the heart of Kingswood, with the main entrance linking into Regent Street and High Street, forming the prime retail pitch in the town. The centre comprises 115,000 sq ft and benefits from bus stops immediately to the front and a 441 space car park to the rear. It is anchored by Sainsbury's, other national retailers include Boots, WHSmith, B&M & Costa.