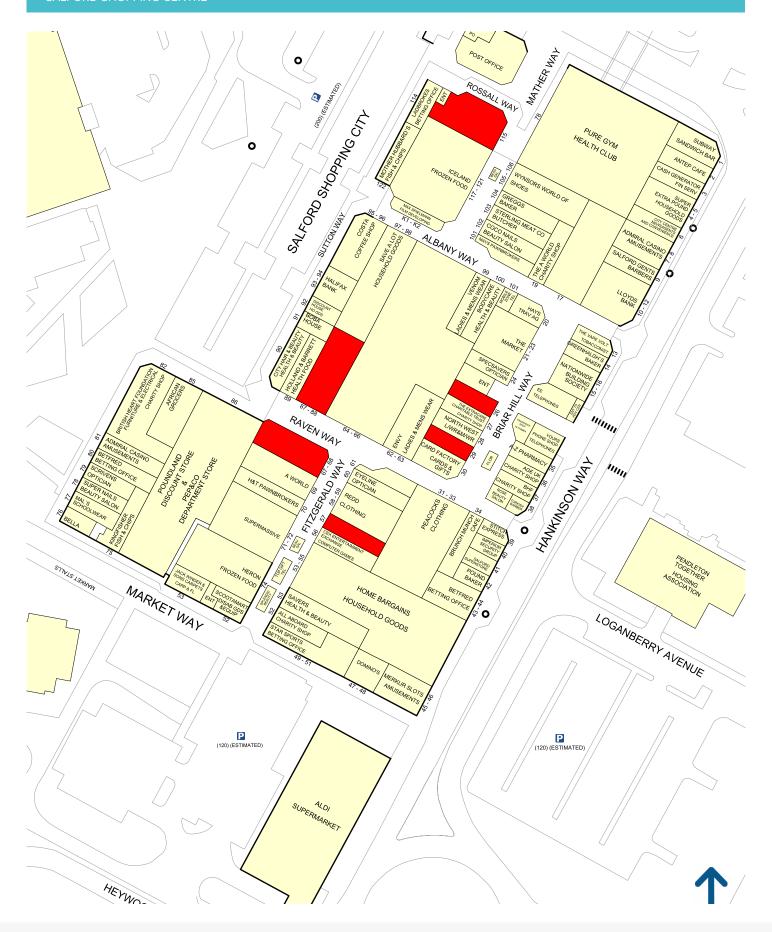

| UNIT                 | ACCOMMODATION               | SIZE                     | RENT                 |
|----------------------|-----------------------------|--------------------------|----------------------|
| 26 Briar Hill Way    | Ground Floor<br>First Floor | 1,051 sq ft<br>433 sq ft | £15,000 pa exclusive |
| 57 Fitzgerald Way    | Ground Floor<br>First Floor | 1,186 sq ft<br>492 sq ft | £15,000 pa exclusive |
| 67-68 Fitzgerald Way | Ground Floor                | 2,593 sq ft              | £22,500 pa exclusive |
| 87-88 Raven Way      | Ground Floor<br>Ancillary   | 2,899 sq ft<br>550 sq ft | £27,000 pa exclusive |
| 115 Mather Way       | Ground Floor                | 2,817 sq ft              | £25,000 pa exclusive |
| 29 Briar Hill Way    | Ground Floor<br>First Floor | 1,050 sq ft<br>512 sq ft | £15,000 pa exclusive |