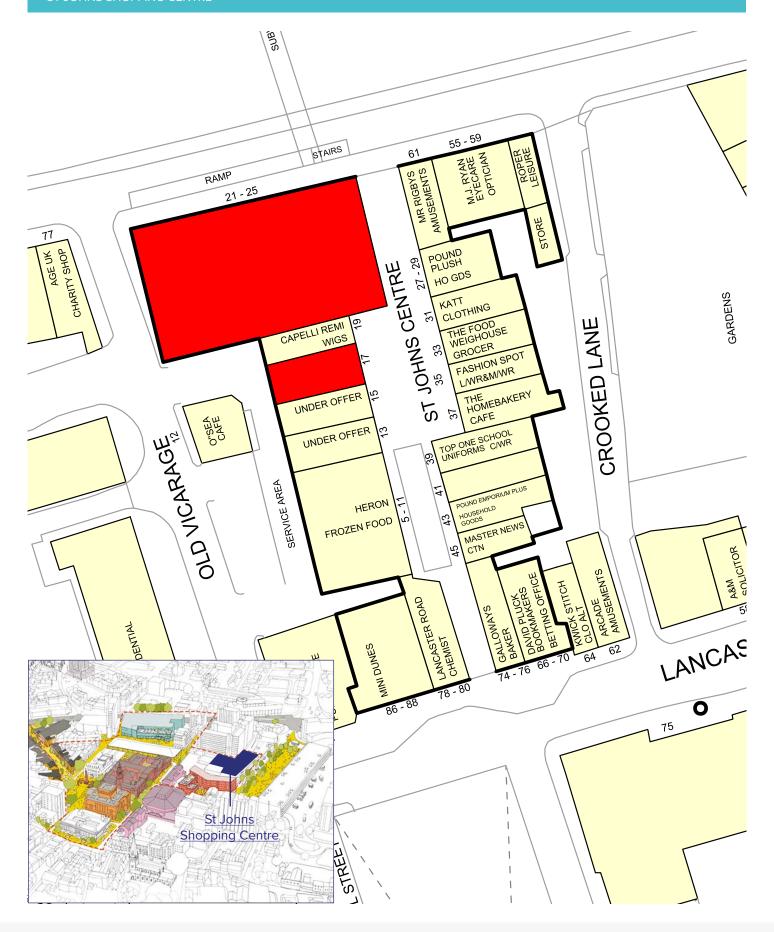

# Retail Units To Let From 825 SQ FT

AT A GLANCE

FOOTFALL

26

CAR PARK SPACES
CITY CENTRE

| UNIT  | ACCOMMODATION               | SIZE                       | RENT                |
|-------|-----------------------------|----------------------------|---------------------|
| 17    | Ground Floor                | 825 sq ft                  | £9,500 pa exclusive |
| 21-25 | Ground Floor<br>First Floor | 9,849 sq ft<br>5,113 sq ft | Upon Application    |

### **Description**

Located directly opposite the city's central bus station, multi storey car park and redeveloped market place, St Johns is the gateway to Preston City Centre.

Animate, the new leisure scheme due to open in early 2025 sites opposite the St Johns Centre and includes a new Arc Cinema, Hollywood Bowl, Cosmo, Loungers, Nandos, Zizzi, Las Iguanas and a food hall.