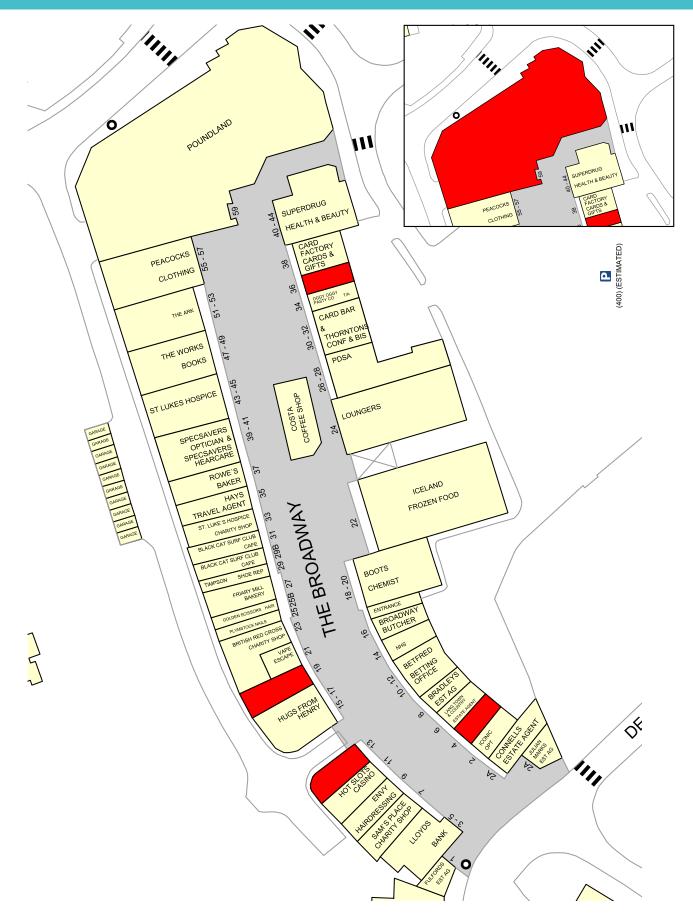

# Retail Units To Let From 340 SQ FT

AT A GLANCE

CAR PARK SPACES

0333 320 8111

| UNIT | ACCOMMODATION | SIZE         | RENT                 |
|------|---------------|--------------|----------------------|
| 4    | Ground Floor  | 612 sq ft    | £15,000 pa exclusive |
| 19   | Ground Floor  | 724 sq ft    | £20,000 pa exclusive |
| 13   | Ground Floor  | 938 sq ft    | £20,000 pa exclusive |
| 36   | Ground Floor  | 340 sq ft    | £12,500 pa exclusive |
| 59a  | First Floor   | 12,800 sq ft | ΡΟΑ                  |