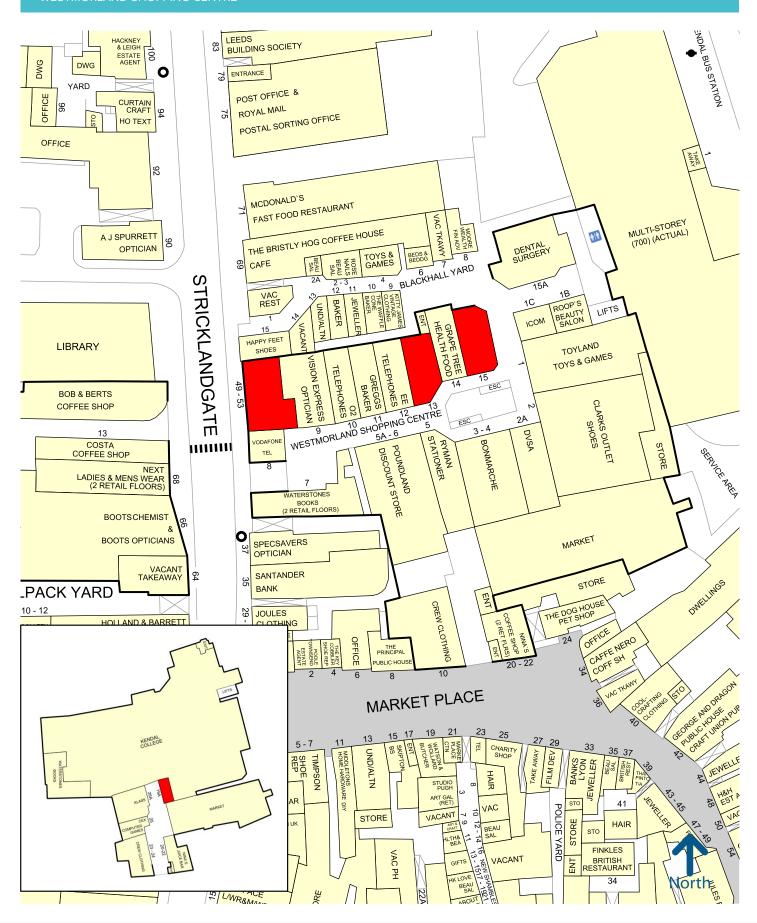

# Retail Units To Let From 559 SQ FT

AT A GLANCE

FOOTFALL

25

691

| UNIT              | ACCOMMODATION | SIZE        | RENT                 |
|-------------------|---------------|-------------|----------------------|
| 13                | Ground Floor  | 905 sq ft   | £20,000 pa exclusive |
| 19a               | Ground Floor  | 559 sq ft   | £12,500 pa exclusive |
| 15                | Ground Floor  | 1,224 sq ft | £25,000 pa exclusive |
| 8a Stricklandgate | Ground Floor  | 1,128 sq ft | £35,000 pa exclusive |

#### **Description**

Kendal is the largest town in South Lakeland, defined as the Gateway To The Lakes, it attracts 18m+ tourists a year.

The Westmorland Centre is the only covered shopping provision in the town centre linking the prime retail pitches of Stricklandgate & Market Place.