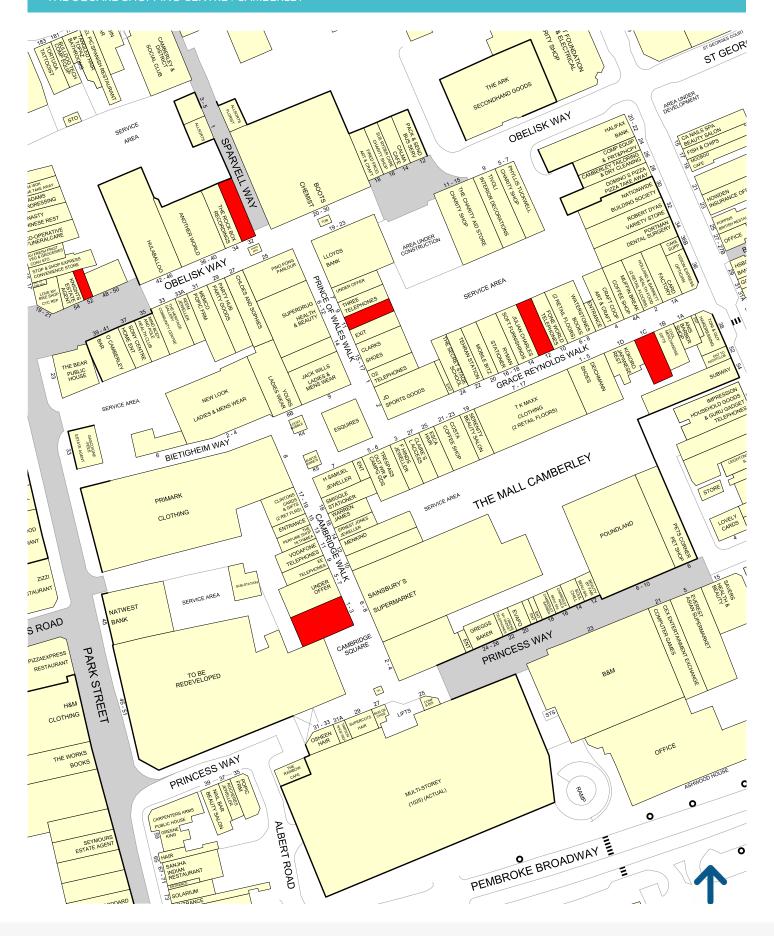

# Retail Units To Let From 338 SQ FT

AT A GLANCE

FOOTFALL

6.8M

1**48** 

CAR PARK SPACES

957

| UNIT                    | ACCOMMODATION               | SIZE                   | RENT                 |
|-------------------------|-----------------------------|------------------------|----------------------|
| 11 Prince of Wales Walk | Ground Floor<br>First Floor | 826 sq ft<br>736 sq ft | £22,500 pa exclusive |
| 1c Grace Reynolds Walk  | Ground Floor                | 1,929 sq ft            | £22,500 pa exclusive |
| 12 Grace Reynolds Walk  | Ground Floor                | 981 sq ft              | £21,500 pa exclusive |
| 32 Obelisk Way          | Ground Floor                | 1,155 sq ft            | £10,000 pa exclusive |
| 1-3 Cambridge Walk      | Ground Floor<br>First Floor | 5,555 sq ft            | £45,000 pa exclusive |
| 52 Obelisk Way          | Ground Floor                | 338 sq ft              | £7,500 pa exclusive  |
| 52 Obelisk Way          | Ground Floor                | 2,267 sq ft            | £12,000 pa exclusive |

## Description

The Square is a covered shopping centre located in the heart of Camberley's prime retail pitch opposite The Atrium leisure scheme and close to the town's rail station. The centre comprises 550,000 sq ft of retail accommodation and a 957 space multi storey car park and is anchored by Primark, other national multiples include TK Maxx, Sainsbury's, JD, New Look & River Island.